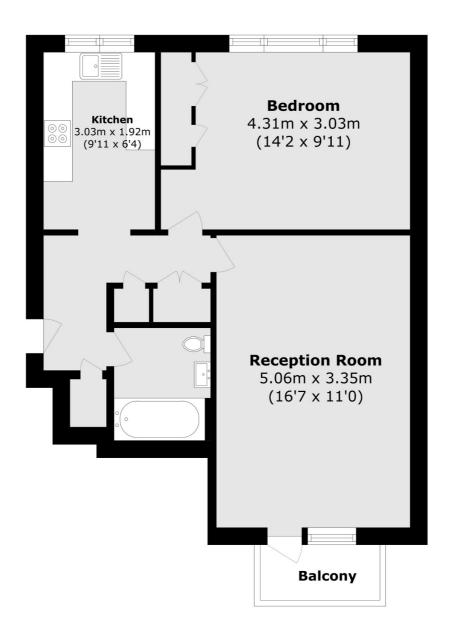

## Lovelace Gardens, Surbiton, KT6

Total area (approx.): 46.9 sq. m (504.8 sq. ft) Balcony area (approx.): 1.9 sq. m (20.4 sq. ft)

Surbiton

Surbiton

KT64QU

Sales

2 Claremont Road

020 8390 3939