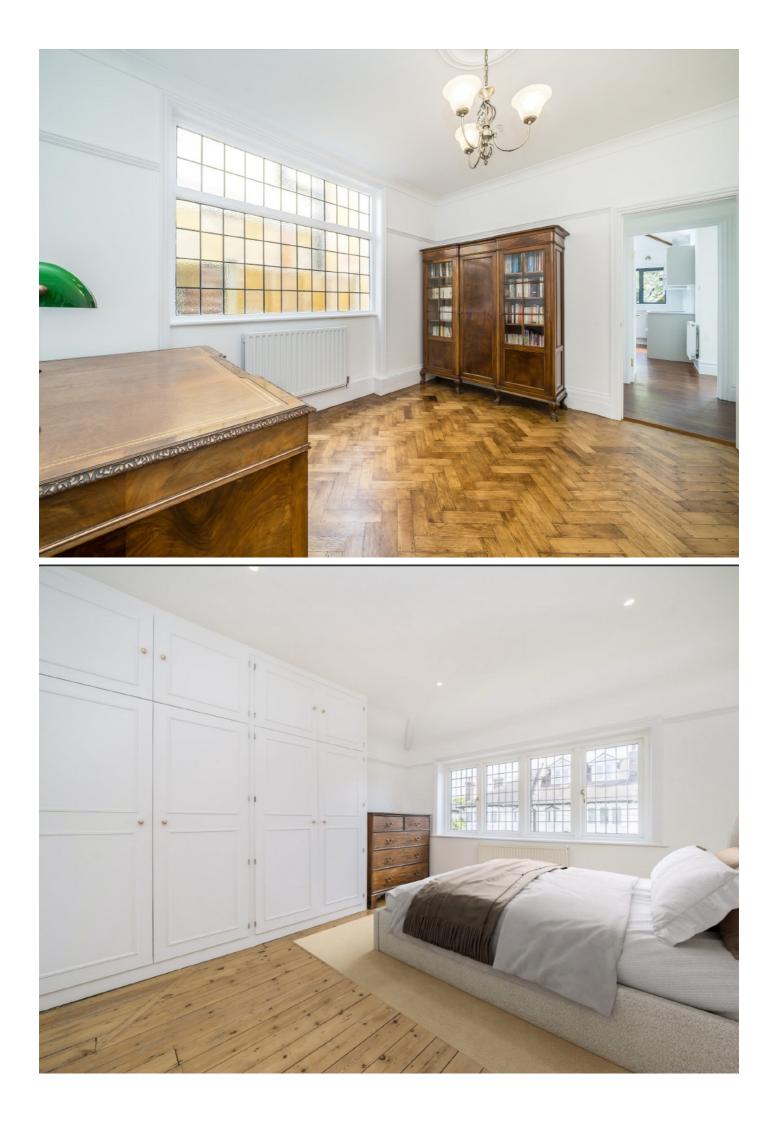

The property is entered through an ornate original porch with black and white tiles, the ground floor offers a stunning double reception room with teak, hardwood flooring leading on to a dining space with exposed brick wall and in to the smart, integrated kitchen. There is a further reception room/study with stained glass windows and an oak herringbone floor, a downstairs cloak room and a utility space.

The first floor has four double bedrooms, two with built in wardrobes and two bathrooms. There is also a huge loft space measuring 4.81m x 7.35m, this could be converted (STPP).

There are excellent nurseries, schools and colleges in the area including Thames Ditton infant and junior, Esher college, Hinchley Wood primary, and secondary, as well as Tiffin grammar, Surbiton high, Kingston grammar, Hampton Court House, LEH and Hampton boys.