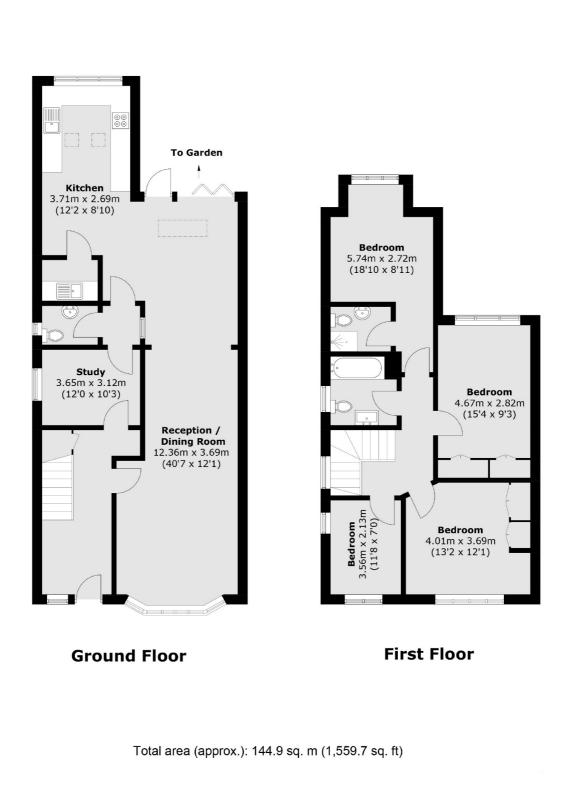

The property is entered through an ornate original porch with black and white tiles, the ground floor offers a stunning double reception room with teak, hardwood flooring leading on to a dining space with exposed brick wall and in to the smart, integrated kitchen. There is a further reception room/study with stained glass windows and an oak herringbone floor, a downstairs cloak room and a utility space.

The first floor has four double bedrooms, two with built in wardrobes and two bathrooms. There is also a huge loft space measuring 4.81m x 7.35m, this could be converted (STPP).

There are excellent nurseries, schools and colleges in the area including Thames Ditton infant and junior, Esher college, Hinchley Wood primary, and secondary, as well as Tiffin grammar, Surbiton high, Kingston grammar, Hampton Court House, LEH and Hampton boys.