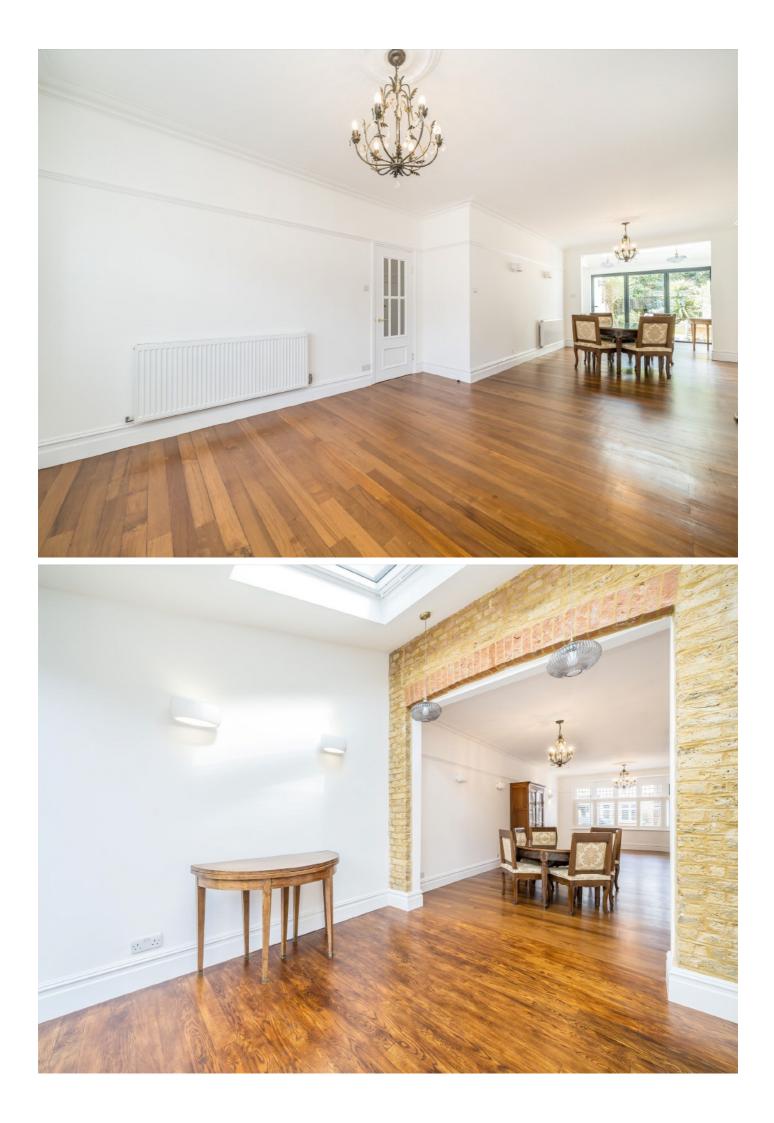

The property is entered through an ornate original porch with black and white tiles, the ground floor offers a stunning double reception room with teak, hardwood flooring leading on to a dining space with exposed brick wall and in to the smart, integrated kitchen. There is a further reception room/study with stained glass windows and an oak herringbone floor, a downstairs cloak room and a utility space.