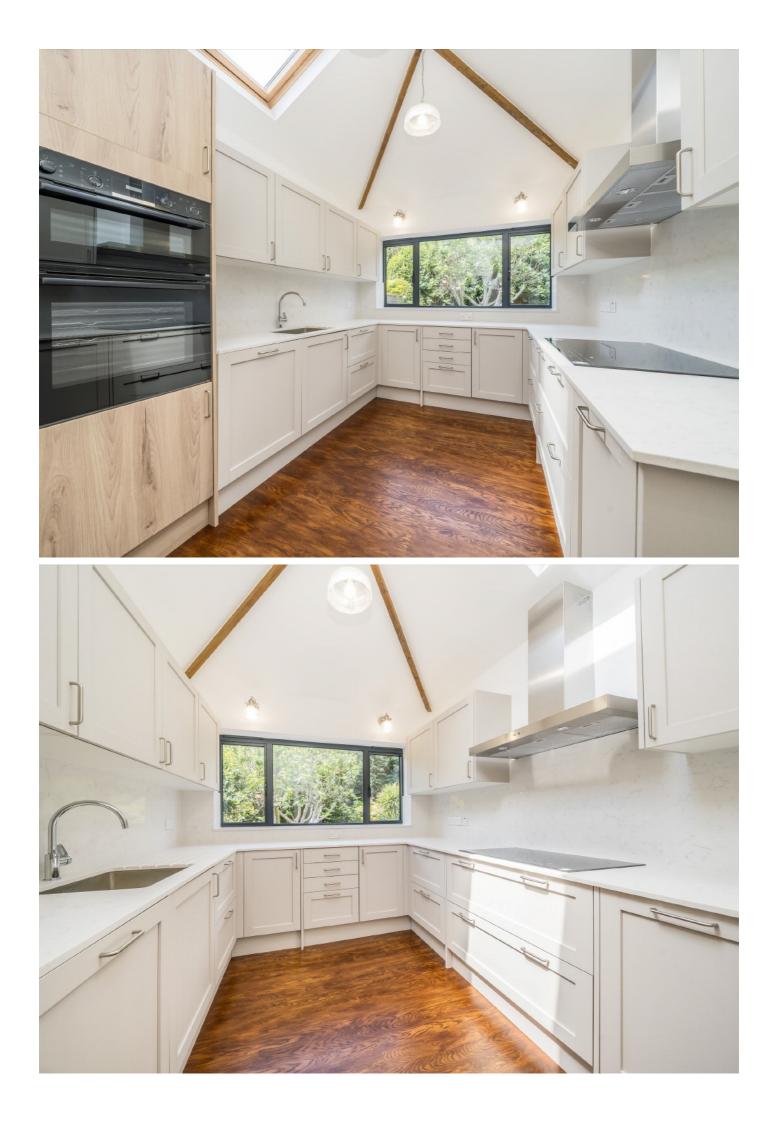

The property is entered through an ornate original porch with black and white tiles, the ground floor offers a stunning double reception room with teak, hardwood flooring leading on to a dining space with exposed brick wall and in to the smart, integrated kitchen. There is a further reception room/study with stained glass windows and an oak herringbone floor, a downstairs cloak room and a utility space.