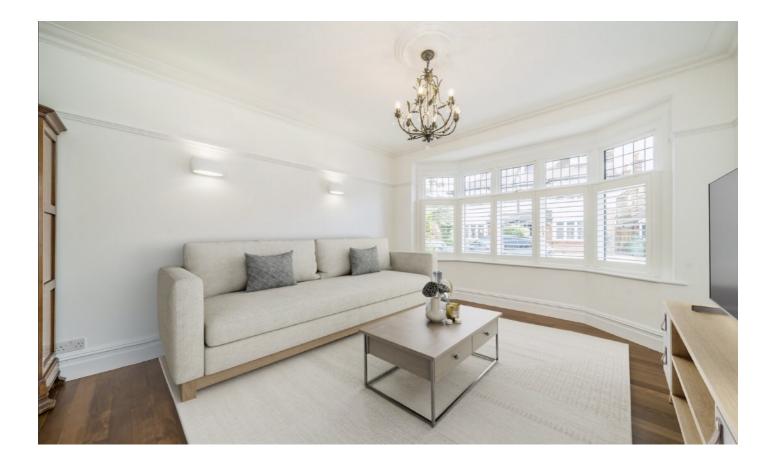

The property is entered through an ornate original porch with black and white tiles, the ground floor offers a stunning double reception room with teak, hardwood flooring leading on to a dining space with exposed brick wall and in to the smart, integrated kitchen. There is a further reception room/study with stained glass windows and an oak herringbone floor, a downstairs cloak room and a utility space.