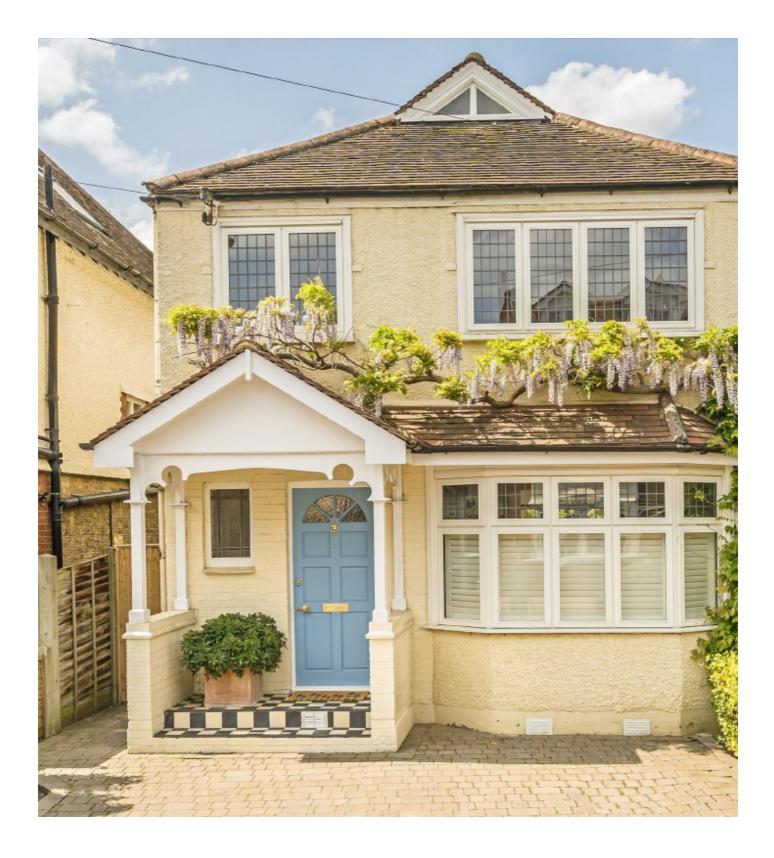

## Kings Drive, KT7

A beautiful, detached Edwardian home located in a friendly neighbourhood with its strong sense of community. This property has four generous bedrooms, two bathrooms, and is rear extended to offer spacious internal accommodation. There is off street parking to the front and a beautiful landscaped garden to the rear with fruit and magnolia trees.

The property is entered through an ornate original porch with black and white tiles, the ground floor offers a stunning double reception room with teak, hardwood flooring leading on to a dining space with exposed brick wall and in to the smart, integrated kitchen. There is a further reception room/study with stained glass windows and an oak herringbone floor, a downstairs cloak room and a utility space.

**TRATUSES** Ity is ideally located near the River Thames, Giggs Hill Green and

Detached Edwardian House Off Street Parking Four Bedrooms Two Bathrooms West Facing Garden No Onward Chain