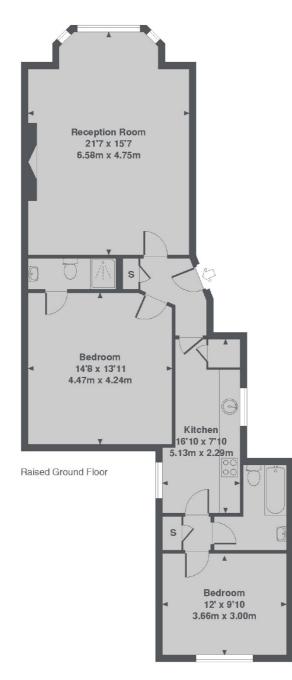

## Features

Victorian Conversion Period Features Modern Kitchen Two Double Bedrooms Two Bathrooms Central Location St. Andrews Square, Surbiton, KT6

St. Andrews Square, KT6 Total Approx. Floor area 894 Sq. Ft. (83.1 Sq. M.)