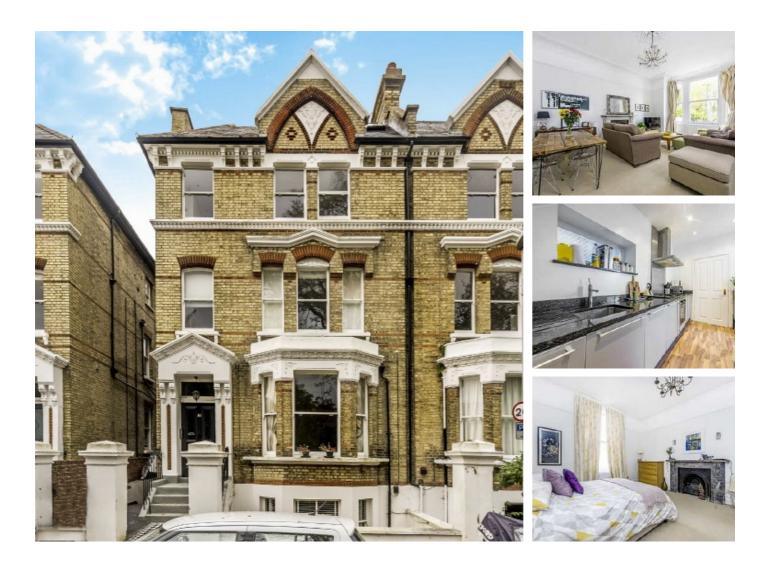

## St. Andrews Square, KT6 £2,195 Per calendar month

A Victorian conversion apartment full of character and charm! Includes a reception room, a modern kitchen, two double bedrooms and two bathrooms.

Everyone wants to live on St Andrews Square, with the trendy Maple Road, Surbiton High Street, train station and river pretty much on the doorstep!

## Features

Victorian Conversion Period Features Modern Kitchen Two Double Bedrooms Two Bathrooms Central Location St. Andrews Square, Surbiton, KT6

St. Andrews Square, KT6 Total Approx. Floor area 894 Sq. Ft. (83.1 Sq. M.)