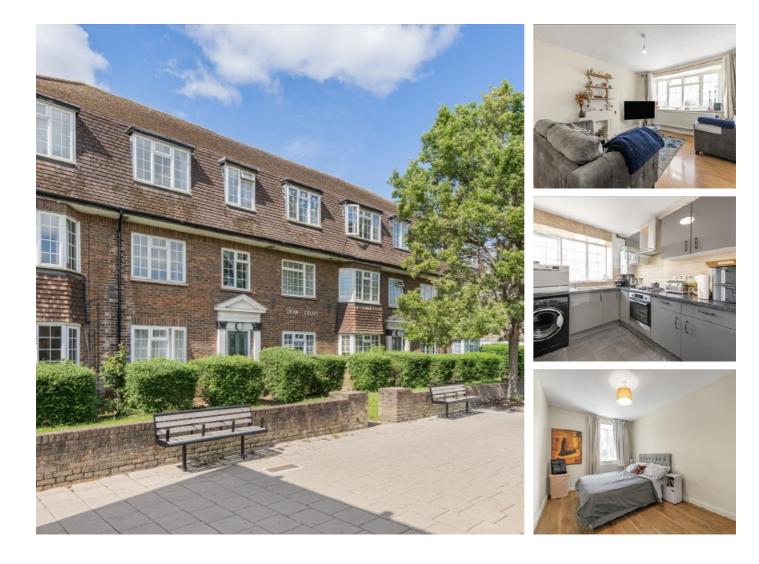

## Kingston Road, KT5 £375,000

A 1930's apartment on the top floor, with three large double bedrooms, a large family bathroom, a separate kitchen and a generous reception room is offered to the market with no onward chain.

Ideally located for commuting, this property is around the corner from Tolworth Station and also has great links to the A3. It is also a short journey from Tolworth Broadway with an array of restaurants and shops.

#### Features

Three Double Bedrooms Top Floor Great Location Long Lease Spacious Reception Room Separate Kitchen