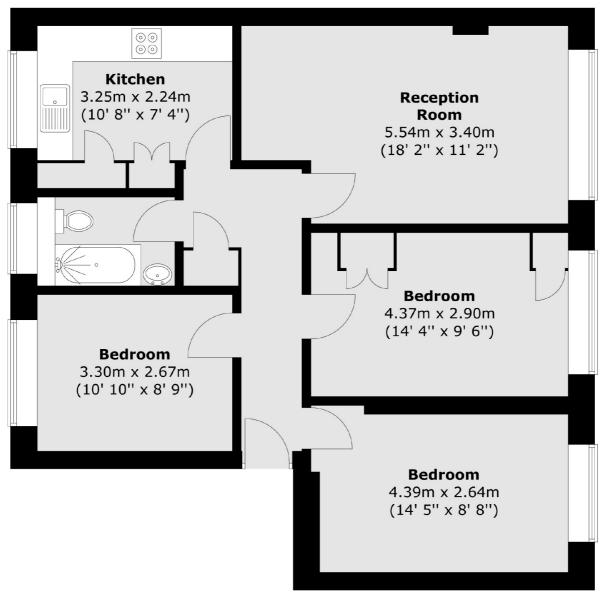

### Kingston Road, Surbiton, KT5

Total area (approx.) : 76.1 sq. m (819 sq. ft)

Surbiton 2 Claremont Road Surbiton KT6 4QU Sales 020 8390 3939 Energy Rating: D. We aim to make our particulars both accurate and reliable. However they are not guaranteed; nor do they form part of an offer or contract. If you require clarification on any points then please contact us, especially if you're traveling some distance to view. Please note that appliances and heating systems have not been tested and therefore no warranties can be given as to their good working order.