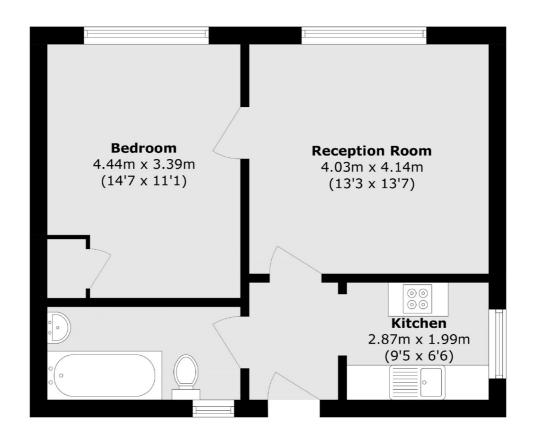

## Catherine Road, Surbiton, KT6

Total area (approx.): 47.0 sq. m (505.9 sq. ft)

Surbiton

Surbiton

KT64QU

Sales

2 Claremont Road

020 8390 3939