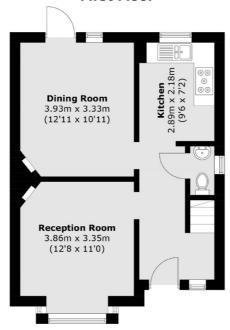

## Princes Avenue, KT6 £625,000

This semi-detached three bedroom family home has a bay front reception room, a separate dining room with french doors on to the sunny garden, a spacious kitchen, a family bathroom and a downstairs W/C. This property also benefits from off-street parking, a garage and as it is on the corner plot, potential to extend further (STPP).

### **Features**

Three Bedrooms
Downstairs WC
Garage
Scope To Extend (STPP)
Off Street Parking
Convenient Location

Surbiton 020 8390 3939 dexters.co.uk

### **Ground Floor**

(Not Shown In Actual Location / Orientation)

Total area (approx.): 84.6 sq. m (910.6 sq. ft) Garage: 11.1 sq. m (119.5 sq. ft)

020 8390 3939

Surbiton