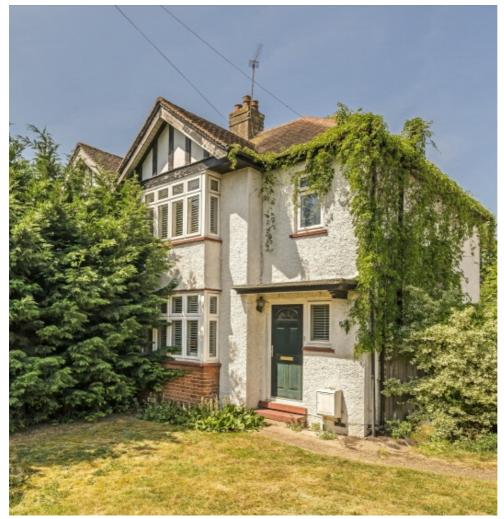

## Princes Avenue, KT6 £625,000

This semi-detached three bedroom family home has a bay front reception room, a separate dining room with french doors on to the sunny garden, a spacious kitchen, a family bathroom and a downstairs W/C. This property also benefits from off-street parking, a garage and as it is on the corner plot, potential to extend further (STPP).

Princes Avenue is a peaceful residential road, approximately half a mile away from Tolworth Train Station and less than half a mile away from a selection of local shops, bars and restaurants.

### **Features**

Three Bedrooms
Downstairs WC
Garage
Scope To Extend (STPP)
Off Street Parking
Convenient Location

Surbiton 020 8390 3939 dexters.co.uk