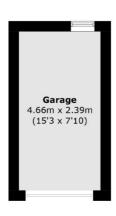

## Princes Avenue, KT6 £625,000

This semi-detached three bedroom family home has a bay front reception room, a separate dining room with french doors on to the sunny garden, a spacious kitchen, a family bathroom and a downstairs W/C. This property also benefits from off-street parking, a garage and as it is on the corner plot, potential to extend further (STPP).

### **Features**

Three Bedrooms
Downstairs WC
Garage
Scope To Extend (STPP)
Off Street Parking
Convenient Location

Surbiton 020 8390 3939 dexters.co.uk

### **Ground Floor**

(Not Shown In Actual Location / Orientation)

Total area (approx.): 84.6 sq. m (910.6 sq. ft) Garage: 11.1 sq. m (119.5 sq. ft)

020 8390 3939

Surbiton