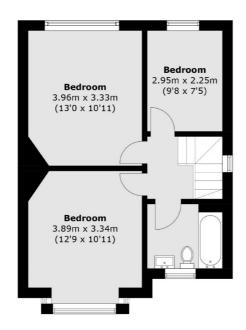

## Princes Avenue, KT6 £625,000

This semi-detached three bedroom family home has a bay front reception room, a separate dining room with french doors on to the sunny garden, a spacious kitchen, a family bathroom and a downstairs W/C. This property also benefits from off-street parking, a garage and as it is on the corner plot, potential to extend further (STPP).

### **Features**

Three Bedrooms
Downstairs WC
Garage
Scope To Extend (STPP)
Off Street Parking
Convenient Location

Surbiton 020 8390 3939 dexters.co.uk

#### First Floor