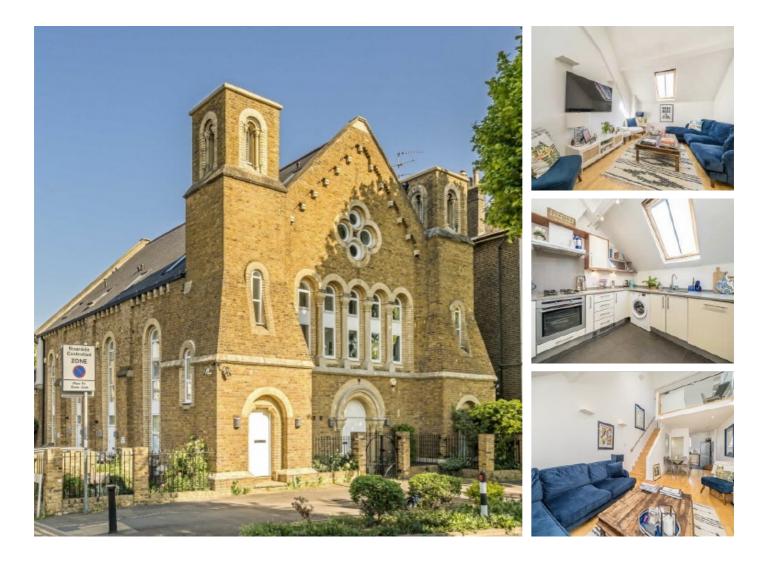

## Maple Road, KT6 £595,000

Full of character and charm, this apartment is nestled in a converted church and spaciously arranged over three floors. There is a large reception room, a modern kitchen, two bedrooms, two bathrooms and a study area.

Maple Road is a highly desirable road with boutique shops, excellent restaurants and gastro pubs. If you need quick access to London, Surbiton's mainline train station is less than half a mile away.

#### Features

Converted Church Three Floors Two Bedrooms Two Bathrooms Study Area Central Location