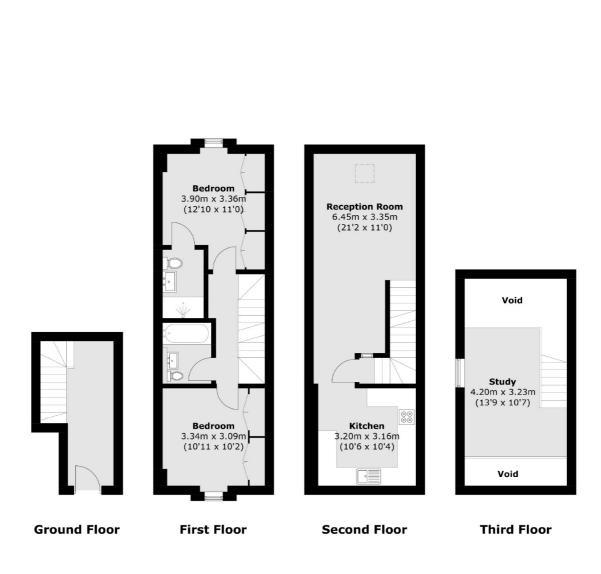

### Maple Road, Surbiton, KT6

Total area (approx.): 96.3 sq. m (1,036.6 sq. ft) (Excluding Void)

Surbiton 2 Claremont Road Surbiton KT6 4QU Sales 020 8390 3939 Energy Rating: D. We aim to make our particulars both accurate and reliable. However they are not guaranteed; nor do they form part of an offer or contract. If you require clarification on any points then please contact us, especially if you're traveling some distance to view. Please note that appliances and heating systems have not been tested and therefore no warranties can be given as to their good working order.