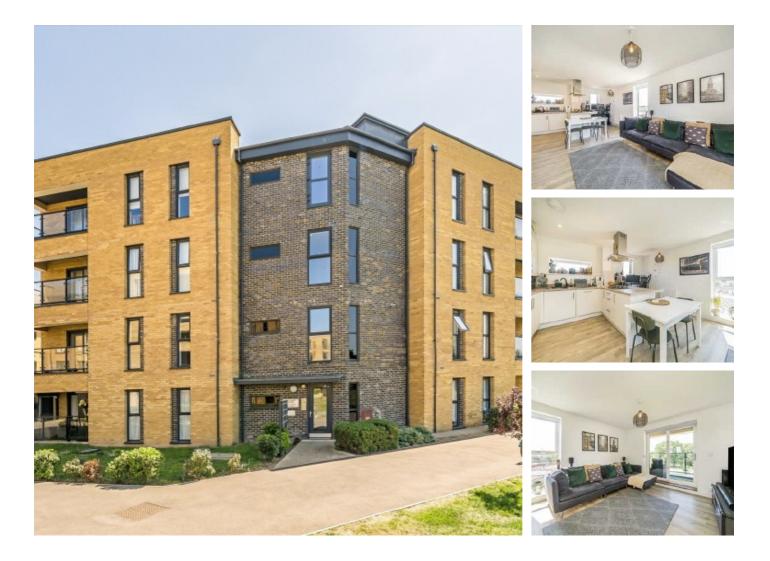

## **Tala Close, KT6** £425,000

A large two double bedroom, two bathroom apartment situated on the second floor. This property benefits from a healthy private balcony, an allocated parking space as well as plenty storage throughout.

Tala Close is peacefully tucked away with easy access to the A3, Tolworth and Surbiton mainline train stations, and the many cafes and bars of Hook and Ewell Road.

### Features

Modern Apartment Private Balcony Two Double Bedrooms Allocated Parking Open Plan Living Space No Chain