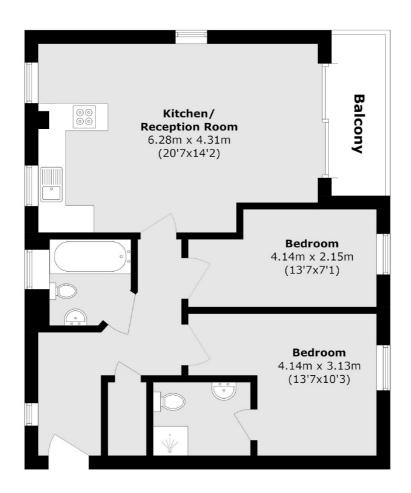

## Tala Close, Surbiton, KT6

Total area (approx.): 62.8 sq. m (676.0 sq. ft) Balcony area (approx.): 4.7 sq. m (50.6 sq. ft)

Surbiton 2 Claremont Road Surbiton KT6 4QU Sales 020 8390 3939 Energy Rating: B. We aim to make our particulars both accurate and reliable. However they are not guaranteed; nor do they form part of an offer or contract. If you require clarification on any points then please contact us, especially if you're traveling some distance to view. Please note that appliances and heating systems have not been tested and therefore no warranties can be given as to their good working order.