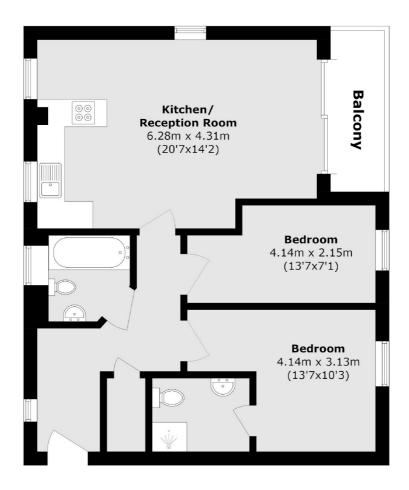

## Tala Close, Surbiton, KT6

Total area (approx.): 62.8 sq. m (676.0 sq. ft)

Balcony area (approx.): 4.7 sq. m (50.6 sq. ft)

Surbiton

Surbiton

KT64QU

Sales

2 Claremont Road