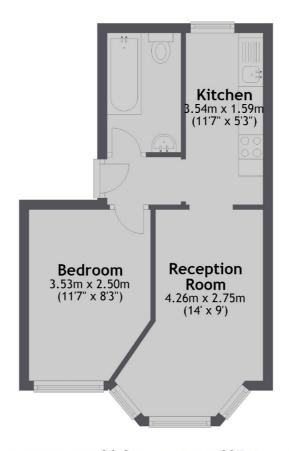

#### First Floor

Total area: approx. 30.2 sq. metres (325.1 sq. feet)

Surbiton

Surbiton

Lettings

KT6 4QU

020 8390 6544

2 Claremont Road