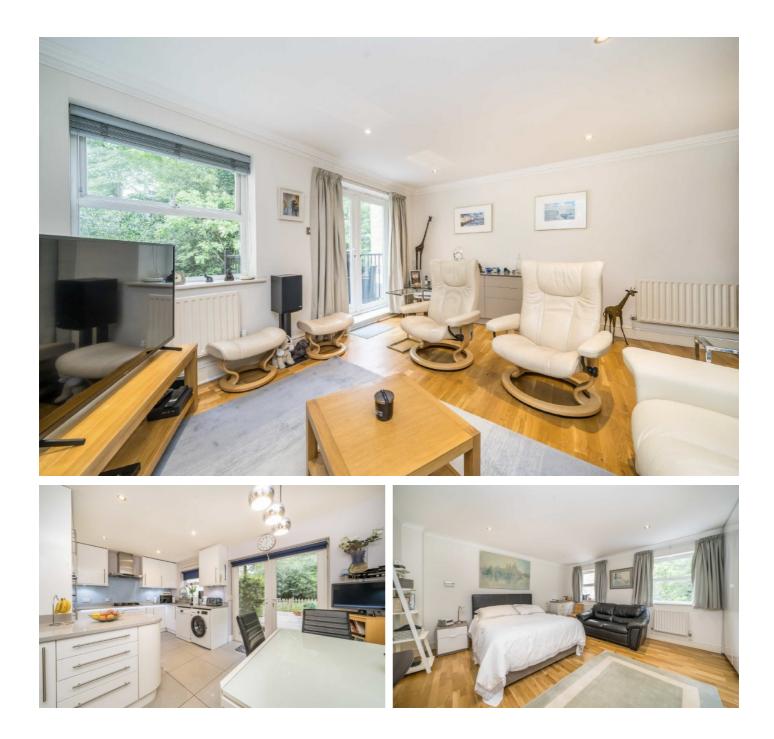

### Penners Gardens, KT6

This property is spacious, bright and versatile. On the ground floor is access to the large garage, a cloak room and a smart kitchen/dining with doors out to the rear garden.

The first floor has a large reception room, there are doors leading out on to a balcony with views over the garden and woodland space behind. There is also a family bathroom and a generous bedroom. The top floor offers two further double bedrooms and another bathroom.