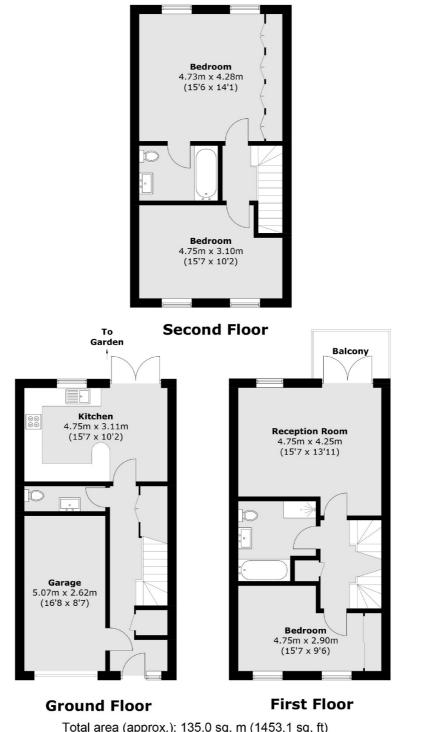

### Penners Gardens, KT6

This property is spacious, bright and versatile. On the ground floor is access to the large garage, a cloak room and a smart kitchen/dining with doors out to the rear garden.

The first floor has a large reception room, there are doors leading out on to a balcony with views over the garden and woodland space behind. There is also a family bathroom and a generous bedroom. The top floor offers two further double bedrooms and another bathroom.

### Penners Gardens, Surbiton, KT6

Total area (approx.): 135.0 sq. m (1453.1 sq. ft) Balcony area: 4.0 sq. m (43.0 sq. ft)

Surbiton 2 Claremont Road Surbiton KT6 4QU Sales 020 8390 3939 Energy Rating: C. We aim to make our particulars both accurate and reliable. However they are not guaranteed; nor do they form part of an offer or contract. If you require clarification on any points then please contact us, especially if you're traveling some distance to view. Please note that appliances and heating systems have not been tested and therefore no warranties can be given as to their good working order.