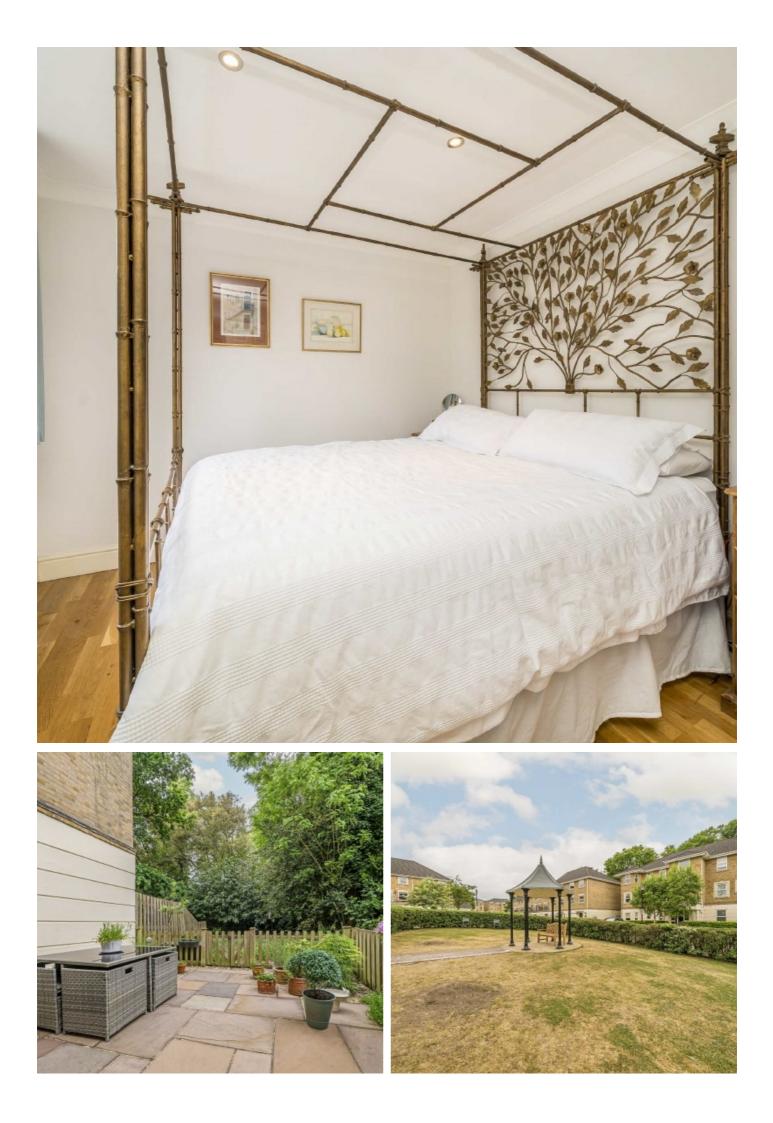

### Penners Gardens, KT6

This property is spacious, bright and versatile. On the ground floor is access to the large garage, a cloak room and a smart kitchen/dining with doors out to the rear garden.

The first floor has a large reception room, there are doors leading out on to a balcony with views over the garden and woodland space behind. There is also a family bathroom and a generous bedroom. The top floor offers two further double bedrooms and another bathroom.

To the front of the property is off street parking and to the rear is a lovely secluded garden, backing on to a communal woodland area. The development itself is private and gated, there are communal grounds including landscaped gardens and a peaceful seating area underneath a pretty pagoda.