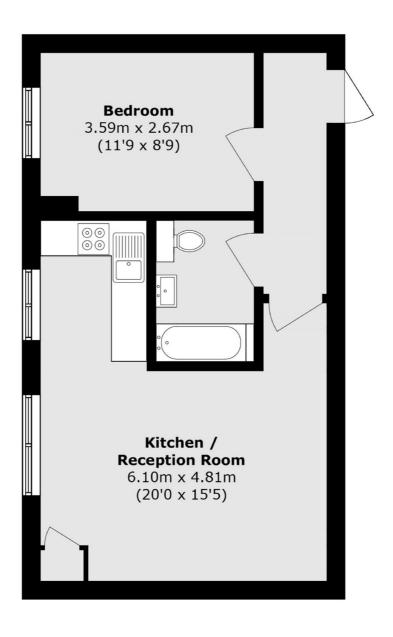

## Ewell Road, Surbiton, KT6

Total area (approx.): 42.8 sq. m (460.7 sq. ft)

Surbiton

Surbiton

KT64QU

Sales

2 Claremont Road

020 8390 3939