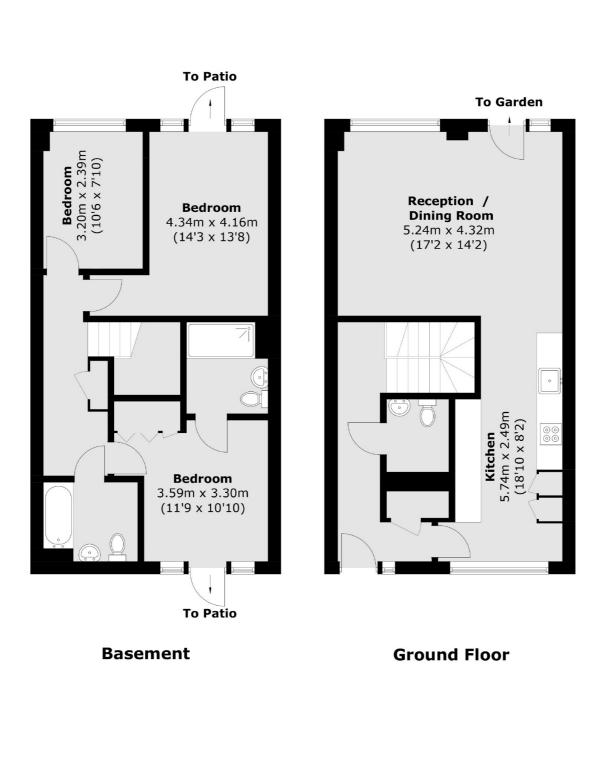

## Indigo Square, KT6 £675,000

A stunning split level luxury apartment, away from the hustle and bustle of the main road, with a large wrapround reception room, three quiet bedrooms, two bathrooms, a private garden and secure underground parking, this ground floor apartment offers plenty of space and is ideally located in the heart of Surbiton.

#### Features

Two Reception Rooms Three Bedrooms 1,116 sq ft Private Garden Underground Parking Central Location