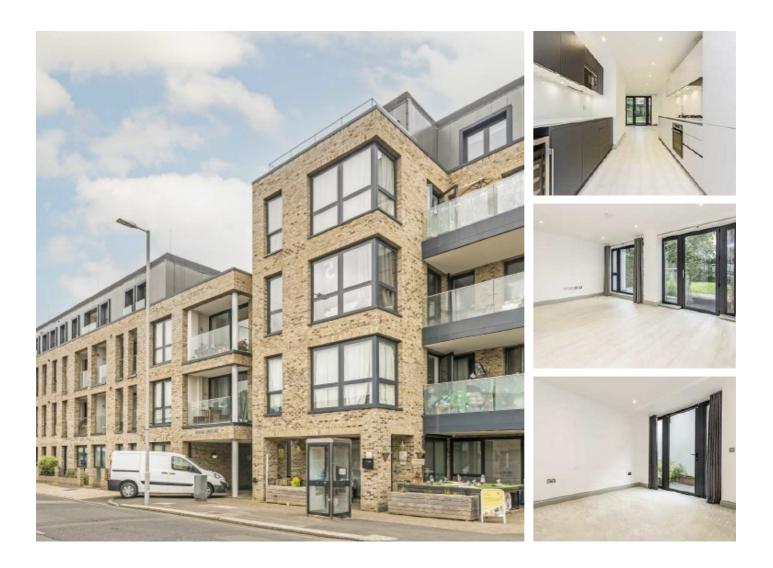

## Indigo Square, KT6 £675,000

A stunning split level luxury apartment, away from the hustle and bustle of the main road, with a large wrapround reception room, three quiet bedrooms, two bathrooms, a private garden and secure underground parking, this ground floor apartment offers plenty of space and is ideally located in the heart of Surbiton.

Indigo Square development is in central Surbiton, moments from the idyllic River Thames and 7 minutes walk to Surbiton train station, with fast access to London Waterloo. The development also features a nursery and a communal garden / playground, perfect for those with families or looking to settle down.

#### Features

Two Reception Rooms Three Bedrooms 1,116 sq ft Private Garden Underground Parking Central Location