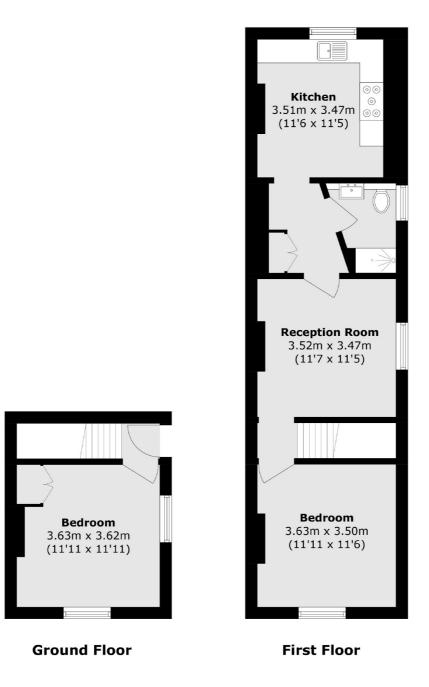

### Portsmouth Road, Surbiton, KT6

Total area (approx.): 64.8 sq. m (697.5 sq. ft)

Surbiton 2 Claremont Road Surbiton KT6 4QU Sales 020 8390 3939 Energy Rating: D. We aim to make our particulars both accurate and reliable. However they are not guaranteed; nor do they form part of an offer or contract. If you require clarification on any points then please contact us, especially if you're traveling some distance to view. Please note that appliances and heating systems have not been tested and therefore no warranties can be given as to their good working order.