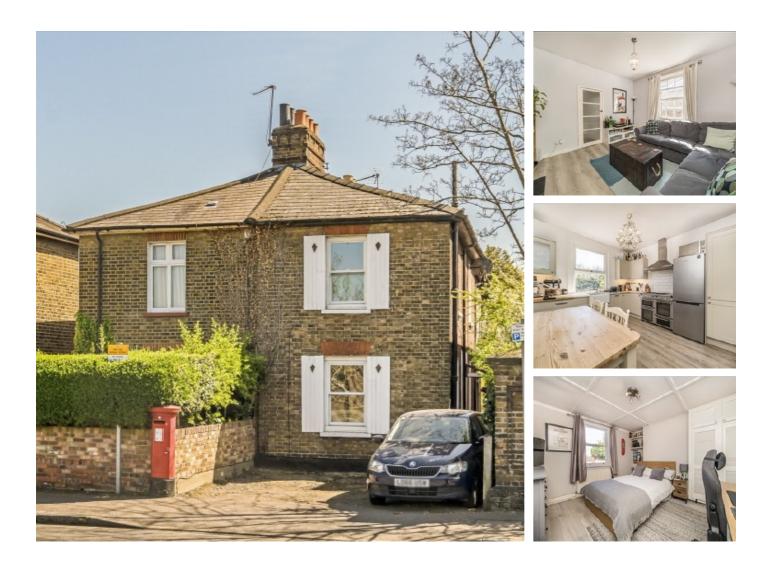

## Portsmouth Road, KT6 £650,000

A wonderful split level Victorian maisonette, situated on a prime river road and offered with a share of freehold, two double bedrooms, a modern kitchen and bathroom, reception room and a spacious private garden. There is also off street parking and no onward chain

Portsmouth Road runs along the idyllic River Thames with Surbiton high street and the mainline train station, with fast train to Waterloo, approximately half a mile away.

### Features

Victorian Ground Floor and First Floor Two Double Bedrooms Private Garden Off Street Parking No Onward Chain