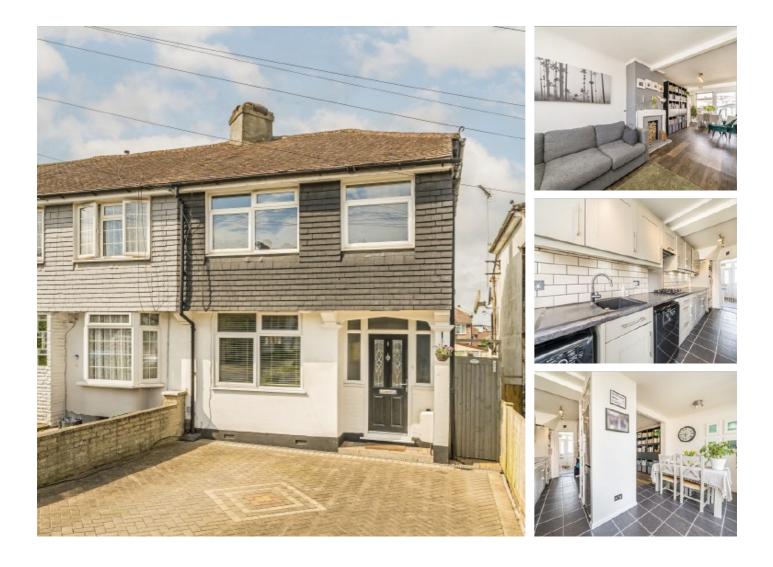

## **Meadway, KT5** £499,950

This beautifully presented end of terrace home includes an open plan kitchen/dining room, three bright and spacious bedrooms and a large landscaped rear garden. This property also benefits from a garage, shed with ample room for storage and a driveway.

### Features

End Of Terrace Open Plan Kitchen/Lounge Three Bedrooms Private Garden Landscaped Garden Garage