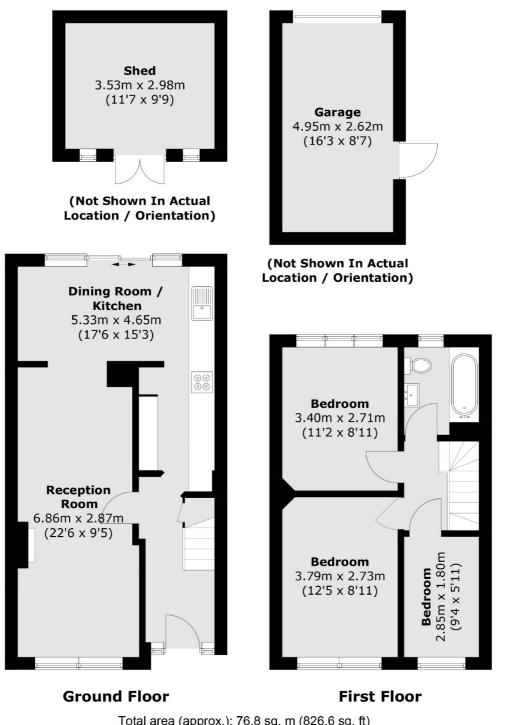

## Meadway, Surbiton, KT5

Total area (approx.): 76.8 sq. m (826.6 sq. ft) Garage / Shed: 23.8 sq. m (256.2 sq. ft)

Surbiton 2 Claremont Road Surbiton KT6 4QU Sales 020 8390 3939 Energy Rating: D. We aim to make our particulars both accurate and reliable. However they are not guaranteed; nor do they form part of an offer or contract. If you require clarification on any points then please contact us, especially if you're traveling some distance to view. Please note that appliances and heating systems have not been tested and therefore no warranties can be given as to their good working order.