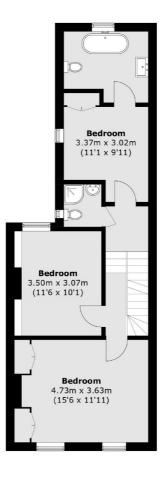

Further accommodation includes three bedrooms and two bathrooms on the first floor, and a further double bedroom with an en suite shower room and ample storage on the second floor.

Ellerton Road is a peaceful residential road, approximately a mile away from both Surbiton and Tolworth town centres and train stations, with their quick links to London.

### **First Floor**