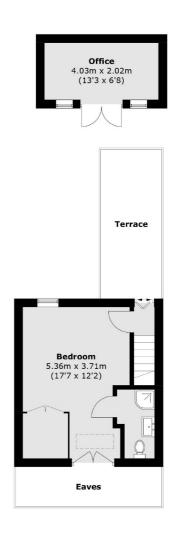

Further accommodation includes three bedrooms and two bathrooms on the first floor, and a further double bedroom with an en suite shower room and ample storage on the second floor.

Ellerton Road is a peaceful residential road, approximately a mile away from both Surbiton and Tolworth town centres and train stations, with their quick links to London.

### **Second Floor**

Total area (approx.): 144.8 sq. m (1,558.6 sq. ft)
Office (approx.): 8.4 sq. m (90.4 sq. ft)
Terrace: 11.4 sq. m (122.7 sq. ft)
(Excluding Eaves)