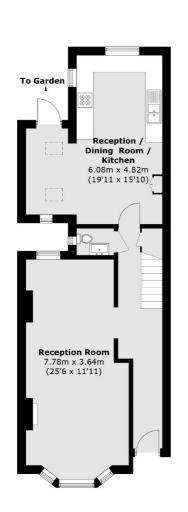

The ground floor has a spacious bay-fronted double reception room with period features, a guest wc and an open plan kitchen/dining room with access to the pretty garden.

Step outside and you will find the perfect outdoor area for the summertime. This private rear garden has a patio for al-fresco dining, a lawn for the kids to play on and a home studio.

# Ellerton Road, Surbiton, KT6

**Ground Floor** 

Surbiton

Surbiton

KT64QU

Sales

2 Claremont Road

020 8390 3939