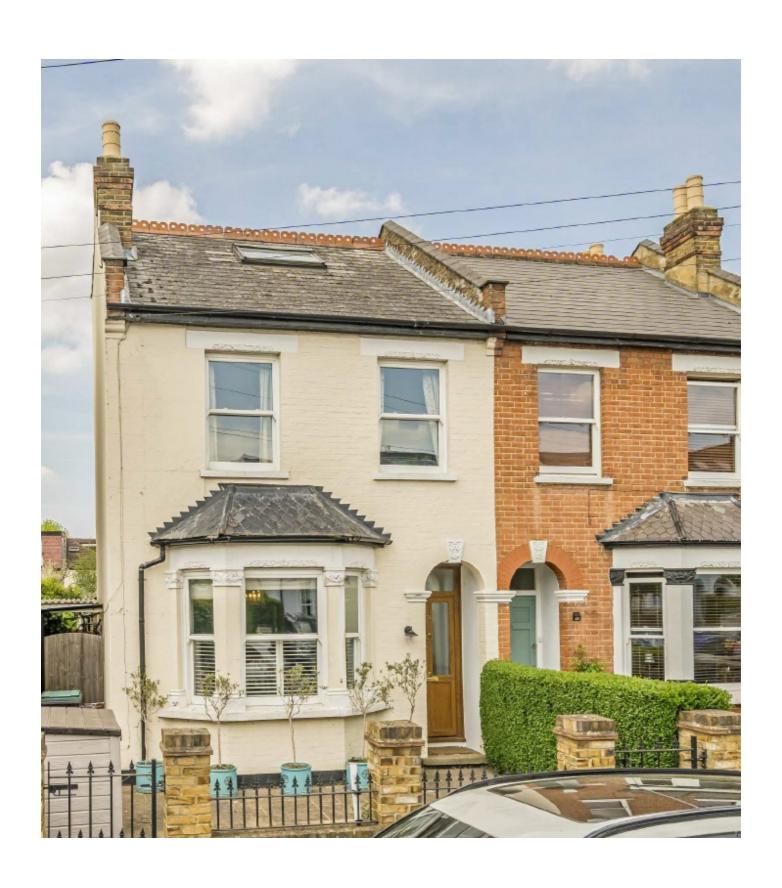

# Ellerton Road, KT6

A semi-detached period family home spaciously arranged over three floors, offering four bedrooms, three bathrooms and a private rear garden with a studio (ideal to use as an office, a games room or additional storage space).

## **Features**

Semi-Detached Victorian House Four Bedrooms Three Bathrooms Garden With Studio Great Location