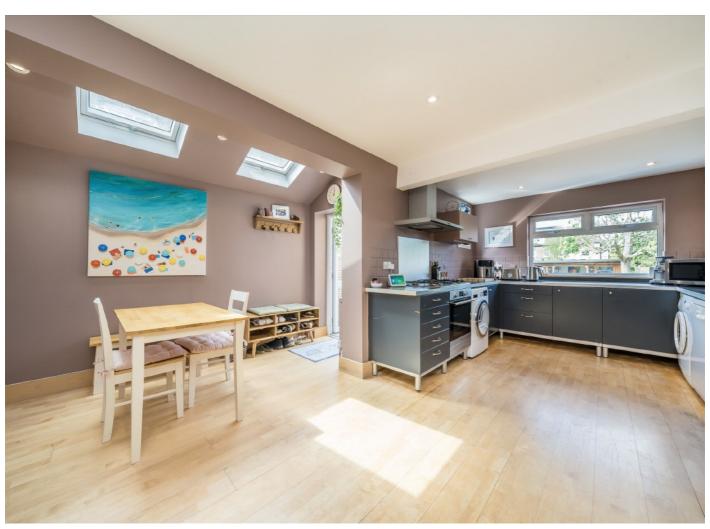

The ground floor has a spacious bay-fronted double reception room with period features, a guest wc and an open plan kitchen/dining room with access to the pretty garden.

Step outside and you will find the perfect outdoor area for the summertime. This private rear garden has a patio for al-fresco dining, a lawn for the kids to play on and a home studio.