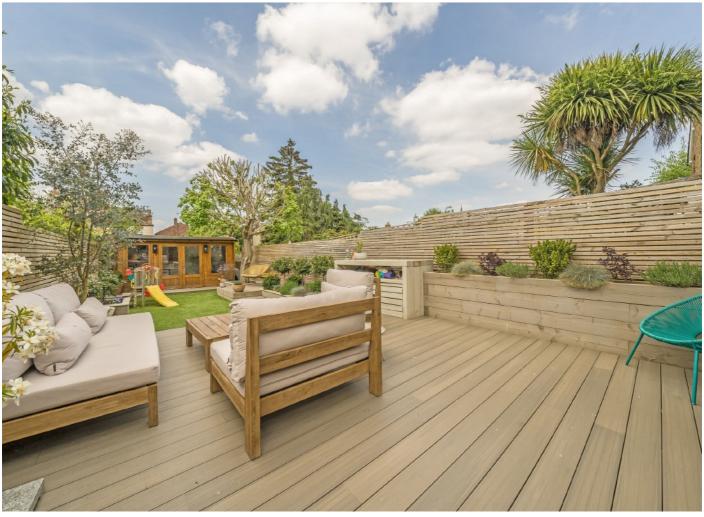

The ground floor has a spacious bay-fronted double reception room with period features, a guest wc and an open plan kitchen/dining room with access to the pretty garden.

Step outside and you will find the perfect outdoor area for the summertime. This private rear garden has a patio for al-fresco dining, a lawn for the kids to play on and a home studio.