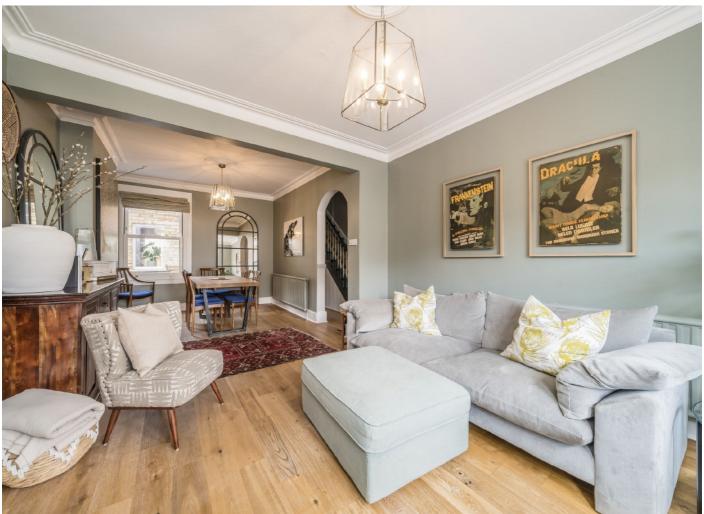

The ground floor has a spacious bay-fronted double reception room with period features, a guest wc and an open plan kitchen/dining room with access to the pretty garden.

Step outside and you will find the perfect outdoor area for the summertime. This private rear garden has a patio for al-fresco dining, a lawn for the kids to play on and a home studio.