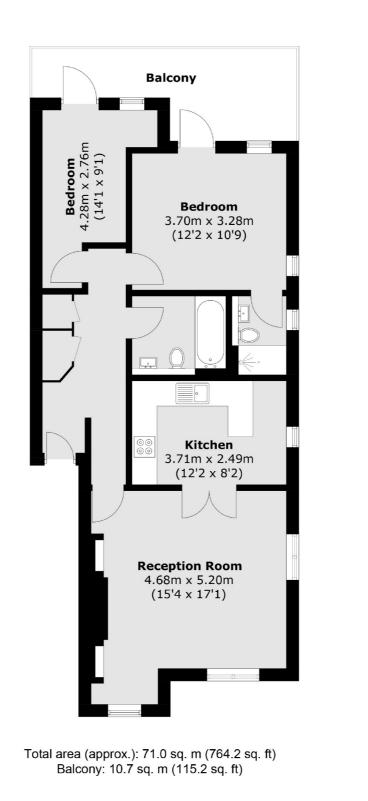

## Reigate Road, KT17 £378,000

A beautiful two double bedroom luxury apartment, set in the grounds of a smart development encompassing the conversion of a old public house. This property has a bright, triple aspect reception room, a modern integrated kitchen, two lovely bedrooms and two smart bathrooms. There is a private balcony, allocated parking and landscaped communal grounds.

### Features

Luxury Apartment Two Bedrooms Two Bathrooms Allocated Parking No Onward Chain Balcony