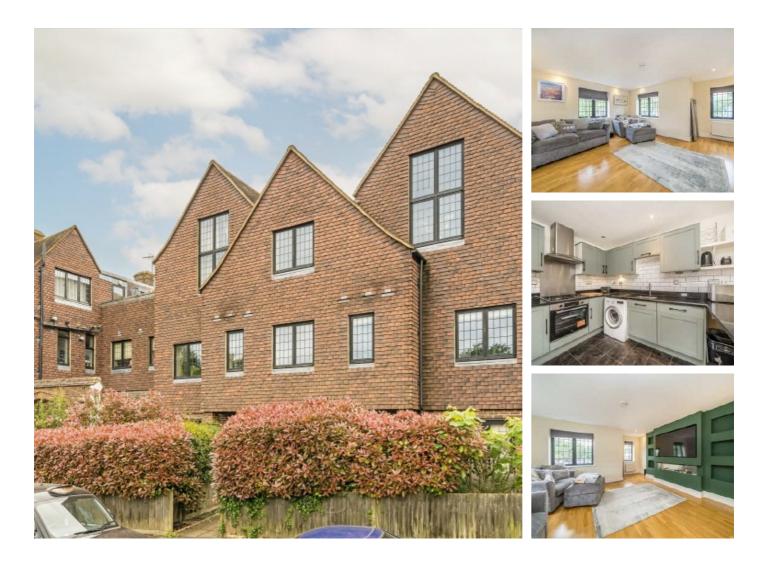

## Reigate Road, KT17 £378,000

A beautiful two double bedroom luxury apartment, set in the grounds of a smart development encompassing the conversion of a old public house. This property has a bright, triple aspect reception room, a modern integrated kitchen, two lovely bedrooms and two smart bathrooms. There is a private balcony, allocated parking and landscaped communal grounds.

### Features

Luxury Apartment Two Bedrooms Two Bathrooms Allocated Parking No Onward Chain Balcony