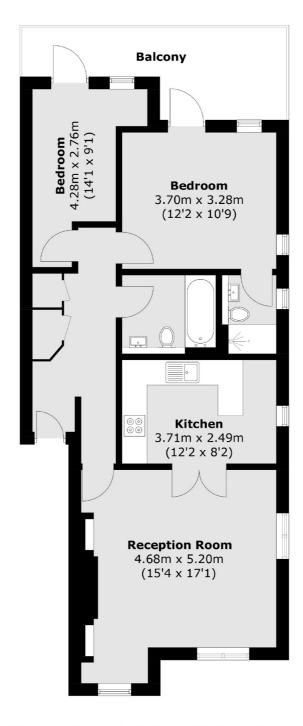

## Reigate Road, KT17 £389,950

A beautiful two double bedroom luxury apartment, set in the grounds of a smart development encompassing the conversion of a old public house. This property has a bright, triple aspect reception room, a modern integrated kitchen, two lovely bedrooms and two smart bathrooms. There is a private balcony, allocated parking and landscaped communal grounds.

## Reigate Road, Epsom, KT17

Total area (approx.): 71.0 sq. m (764.2 sq. ft) Balcony: 10.7 sq. m (115.2 sq. ft)