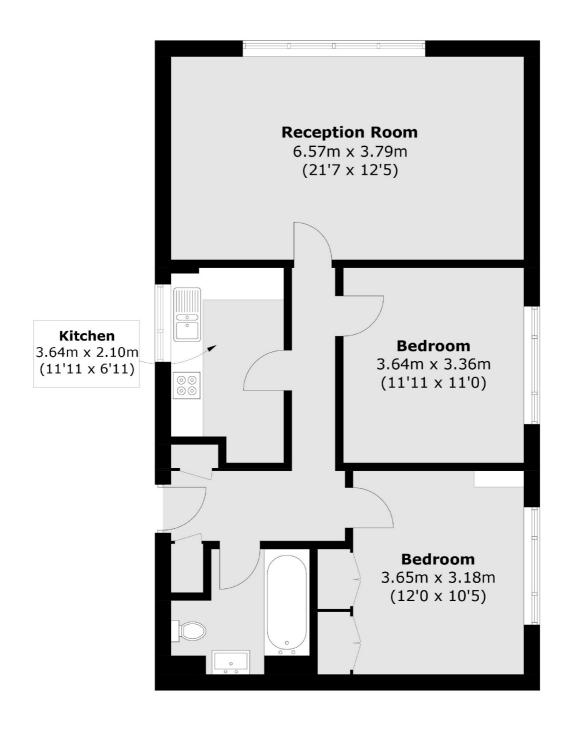

## **St. Mark's Hill, KT6** £399,950

A large top floor, two double bedroom apartment set within an imposing block, this flat offers incredible views over South West London. This property is ideally located in central Surbiton, it has a separate kitchen and living areas, two generous bedrooms and well proportioned family bathroom.

## St. Mark's Hill, Surbiton, KT6

Total area (approx.): 75.9 sq. m (817.0 sq. ft)

Surbiton

Surbiton

KT64QU

Sales

2 Claremont Road

020 8390 3939