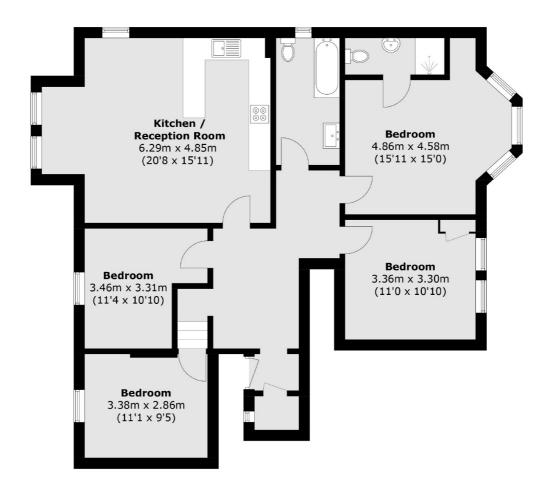

## Surbiton Hill Park, KT5 £575,000

This generous apartment has been recently refurbished throughout and offers over a spacious 1100 sq ft of living space. There are four bedrooms, an open plan kitchen/dining/living room, two bathrooms, one of which is an ensuite and a large communal garden. The property further benefits from having its own front door, a private decking area, no onward chain and over 950 years remaining on the lease.

## Surbiton Hill Park, Surbiton, KT5

Total area (approx.): 105.9 sq. m (1,139.8 sq. ft)

Surbiton

Surbiton

KT64QU

Sales

2 Claremont Road

020 8390 3939