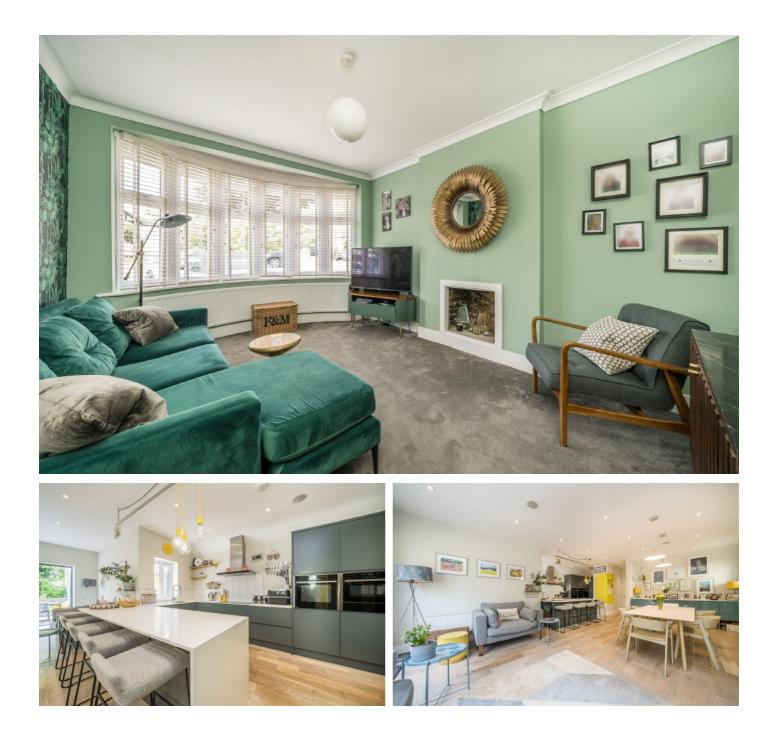

### Elmbridge Avenue, KT5

On the ground floor there is a large receiving hallway, an immaculate bayfronted reception room, a bright double bedroom, a smart bathroom and a fantastic extended open plan, living/dining kitchen area. The kitchen is fully integrated with a breakfast bar, and there are huge concertina doors leading out to the sunny deck and the garden beyond.