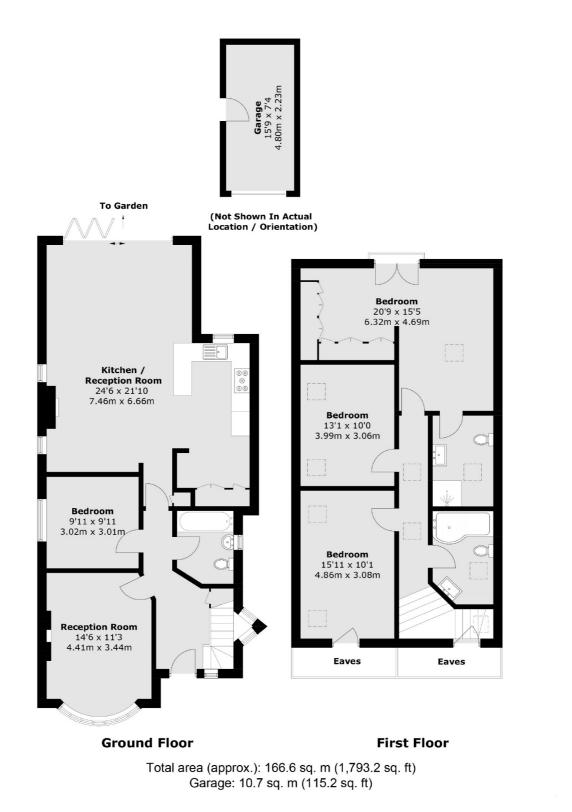

### Elmbridge Avenue, KT5

On the ground floor there is a large receiving hallway, an immaculate bayfronted reception room, a bright double bedroom, a smart bathroom and a fantastic extended open plan, living/dining kitchen area. The kitchen is fully integrated with a breakfast bar, and there are huge concertina doors leading out to the sunny deck and the garden beyond.

On the first floor are two further, large double bedrooms and a smart bathroom with underfloor heating, there is also the master suite, which offers a dressing area, an ensuite bathroom, and a Juliet balcony with views over the beautiful garden and stunning nature reserve behind.

To the front there is plenty of off street parking with an electric charging point and to the rear is a wonderful decked area, perfect for a sitting with a coffee, from here there are steps down to the generous garden, well maintained and lawned. From the rear of the garden there is direct access out on to the protected Berrylands Nature Reserve. This property also has a garage to the side.