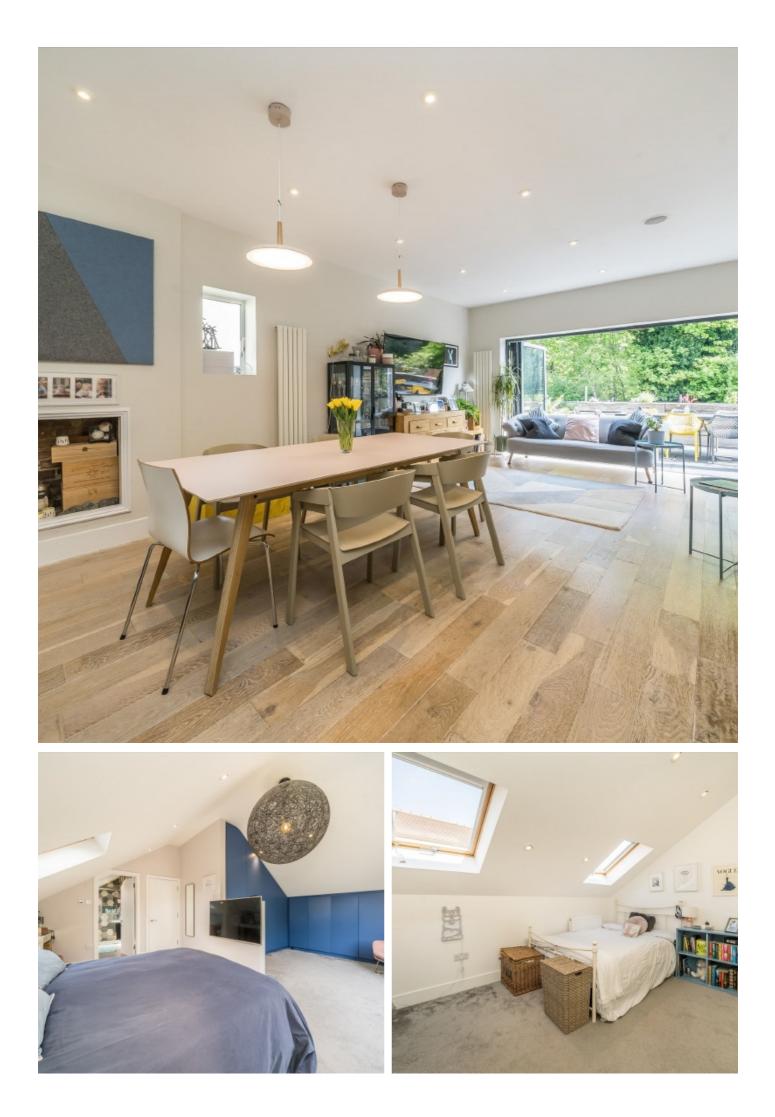

### Elmbridge Avenue, KT5

On the ground floor there is a large receiving hallway, an immaculate bayfronted reception room, a bright double bedroom, a smart bathroom and a fantastic extended open plan, living/dining kitchen area. The kitchen is fully integrated with a breakfast bar, and there are huge concertina doors leading out to the sunny deck and the garden beyond.

On the first floor are two further, large double bedrooms and a smart bathroom with underfloor heating, there is also the master suite, which offers a dressing area, an ensuite bathroom, and a Juliet balcony with views over the beautiful garden and stunning nature reserve behind.