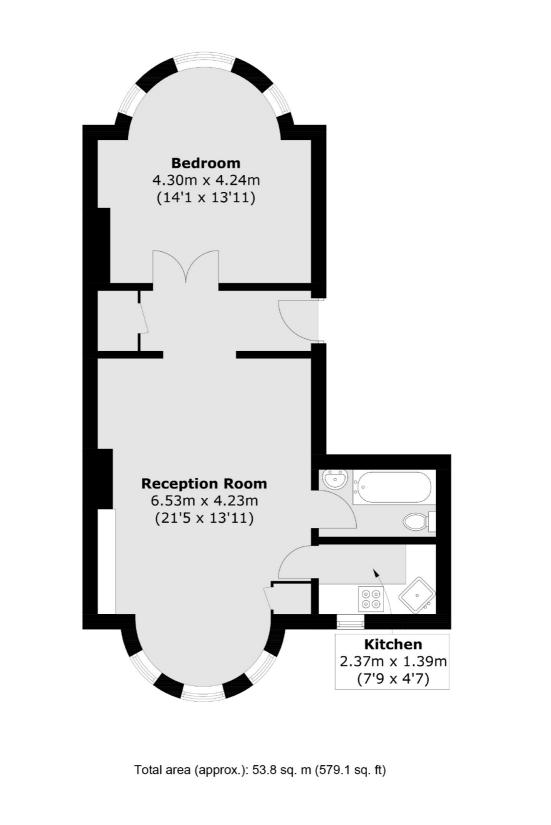

## **Cranes Drive, KT5** £375,000

This stunning period property is rich in character and original features. There is a large living/dining room with huge floor to ceiling windows which lead out onto a private patio and the communal gardens. The bedroom is equally impressive, with grand double doors and a large bay window. The property also benefits from no onward chain.

#### Features

One Double Bedroom Victorian Building Desirable Road Share of Freehold No Onward Chain Access Onto Private Patio