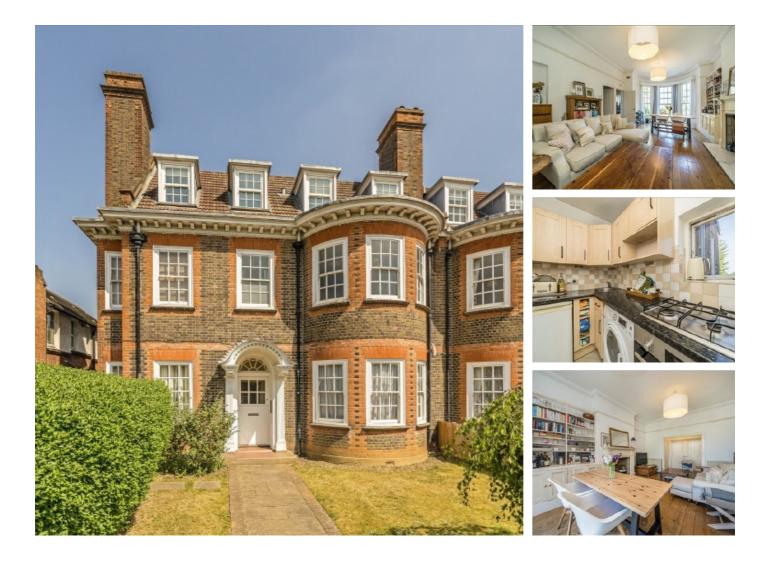

## **Cranes Drive, KT5** £375,000

This stunning period property is rich in character and original features. There is a large living/dining room with huge floor to ceiling windows which lead out onto a private patio and the communal gardens. The bedroom is equally impressive, with grand double doors and a large bay window. The property also benefits from no onward chain.

Cranes Drive has everything you need within one mile, including the River Thames, the cafés and restaurants of Surbiton, the shops of Kingston and Surbiton mainline train station with fast trains to Waterloo.

#### Features

One Double Bedroom Victorian Building Desirable Road Share of Freehold No Onward Chain Access Onto Private Patio