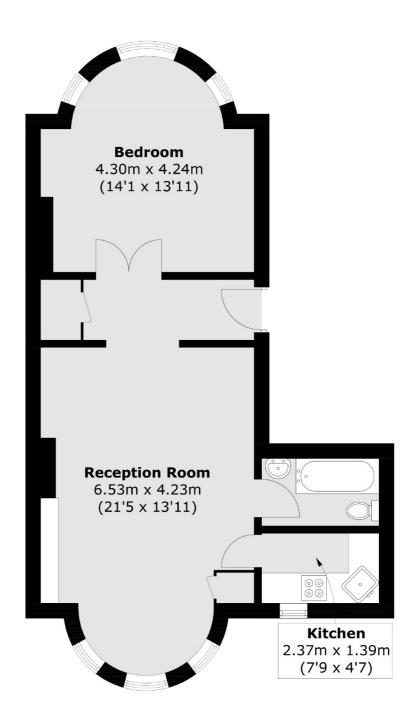

## Cranes Drive, KT5 £399,950

This stunning period property is rich in character and original features. There is a large living/dining room with huge floor to ceiling windows which lead out onto a private patio and the communal gardens. The bedroom is equally impressive, with grand double doors and a large bay window.

## Cranes Drive, Surbiton, KT5

Total area (approx.): 53.8 sq. m (579.1 sq. ft)

Surbiton

Surbiton

KT64QU

Sales

2 Claremont Road

020 8390 3939