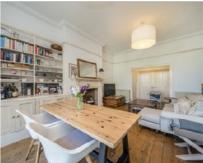

## Cranes Drive, KT5 £399,950

This stunning period property is rich in character and original features. There is a large living/dining room with huge floor to ceiling windows which lead out onto a private patio and the communal gardens. The bedroom is equally impressive, with grand double doors and a large bay window.