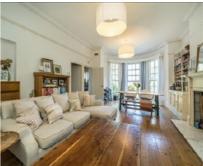

## Cranes Drive, KT5 £399,950

This stunning period property is rich in character and original features. There is a large living/dining room with huge floor to ceiling windows which lead out onto a private patio and the communal gardens. The bedroom is equally impressive, with grand double doors and a large bay window.