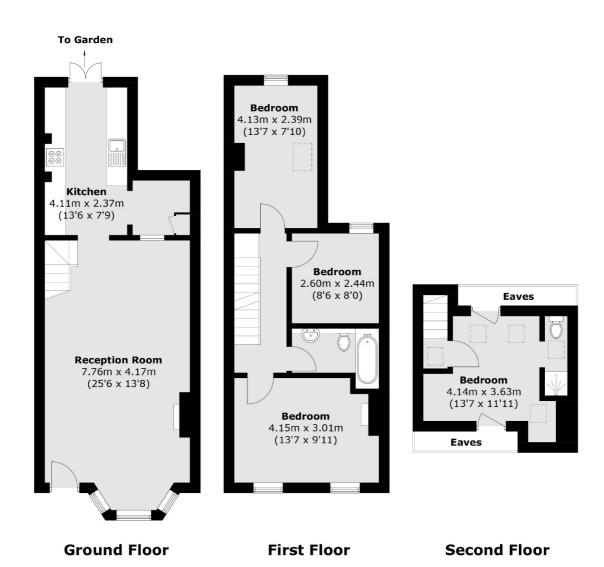

## Thorkhill Road, KT7

£799,950

A pretty, exposed brick, bay fronted, traditional Victorian cottage. This lovely property has three bedrooms, plus a study/fourth bedroom, two bathrooms, a through reception room, with a period fireplace, a fitted kitchen and a secluded rear garden. This property is moments from the river, the village and the cricket green at Giggs Hill.

## Thorkhill Road, Thames Ditton, KT7

Total area (approx.): 97.6 sq. m (1050.5 sq. ft) (Excluding Eaves)

Surbiton

Surbiton

KT64QU

Sales

2 Claremont Road

020 8390 3939