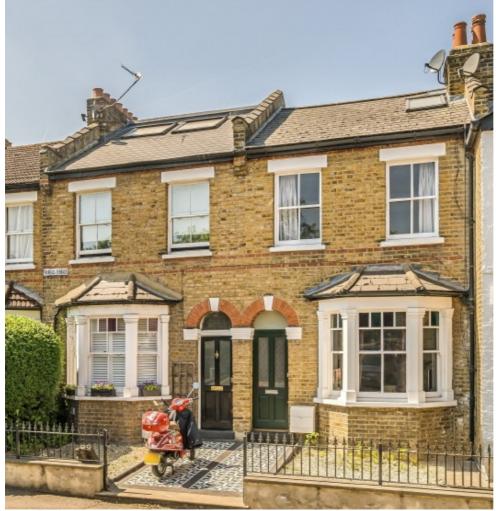

## Thorkhill Road, KT7

£799,950

A pretty, exposed brick, bay fronted, traditional Victorian cottage. This lovely property has three bedrooms, plus a study/fourth bedroom, two bathrooms, a through reception room, with a period fireplace, a fitted kitchen and a secluded rear garden. This property is moments from the river, the village and the cricket green at Giggs Hill.

## **Features**

Victorian Cottage Three/Four Bedrooms Two Bathrooms Private Garden Village Location Potential To Extend (STPP)

Surbiton 020 8390 3939 dexters.co.uk