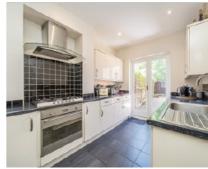

## Thorkhill Road, KT7

£799,950

A pretty, exposed brick, bay fronted, traditional Victorian cottage. This lovely property has three bedrooms, plus a study/fourth bedroom, two bathrooms, a through reception room, with a period fireplace, a fitted kitchen and a secluded rear garden. This property is moments from the river, the village and the cricket green at Giggs Hill.