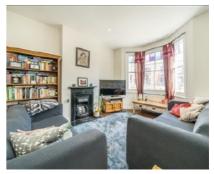

## Thorkhill Road, KT7

£799,950

A pretty, exposed brick, bay fronted, traditional Victorian cottage. This lovely property has three bedrooms, plus a study/fourth bedroom, two bathrooms, a through reception room, with a period fireplace, a fitted kitchen and a secluded rear garden. This property is moments from the river, the village and the cricket green at Giggs Hill.