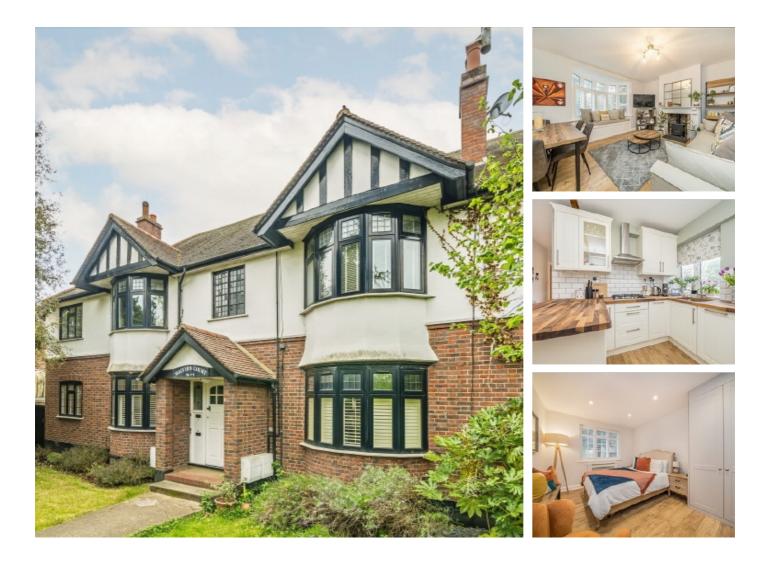

## Hook Road, KT6 £475,000

A simply stunning, two double bedroom garden flat. Situated within an imposing 1930's purpose built development, this apartment is immaculate throughout, it has a large living/dining room with an exposed brick fireplace and woodburner, the smart kitchen is integrated and the bedrooms are bright and beautifully presented. There is a private garden accessed via the kitchen and a home office for extra space.

Malvern Court is conveniently located with Surbiton's bars and restaurants and its train station with fast links to London Waterloo under a mile away. There are nearby bus routes and convenient access to the A3.

#### Features

Ground Floor Two Double Bedrooms Private Garden Home Office Immaculate Throughout Convenient Location