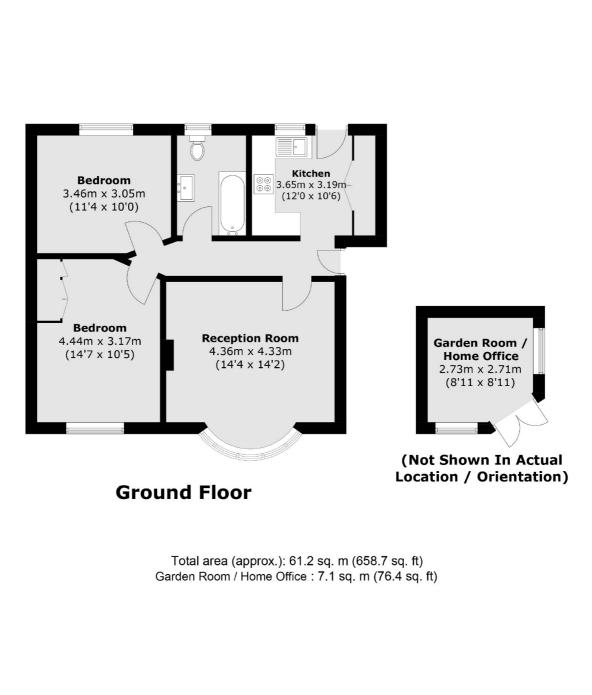

## Hook Road, KT6 £475,000

A simply stunning, two double bedroom garden flat. Situated within an imposing 1930's purpose built development, this apartment is immaculate throughout, it has a large living/dining room with an exposed brick fireplace and woodburner, the smart kitchen is integrated and the bedrooms are bright and beautifully presented. There is a private garden accessed via the kitchen and a home office for extra space.

#### Features

Ground Floor Two Double Bedrooms Private Garden Home Office Immaculate Throughout Convenient Location