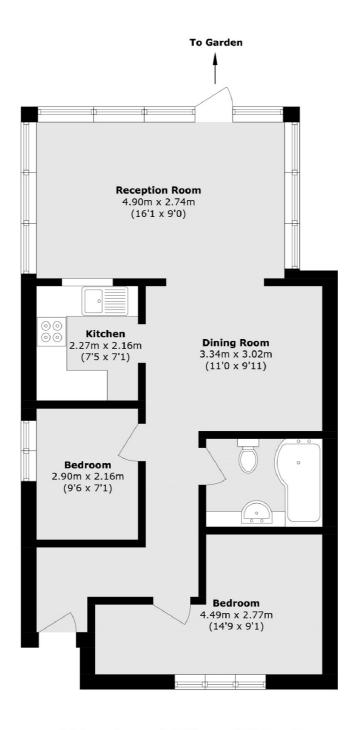

## Hook Rise North, KT6 £350,000

An immaculately presented ground floor maisonette. There is a private entrance, two bedrooms, separate kitchen and open plan reception/dining room. This property further benefits from a sunny private rear garden, off-street parking and a share of the freehold.

## Hook Rise North, Surbiton, KT6

Total area (approx.): 58.3 sq. m (627.5 sq. ft)

Surbiton

Surbiton

KT64QU

Sales

2 Claremont Road

020 8390 3939