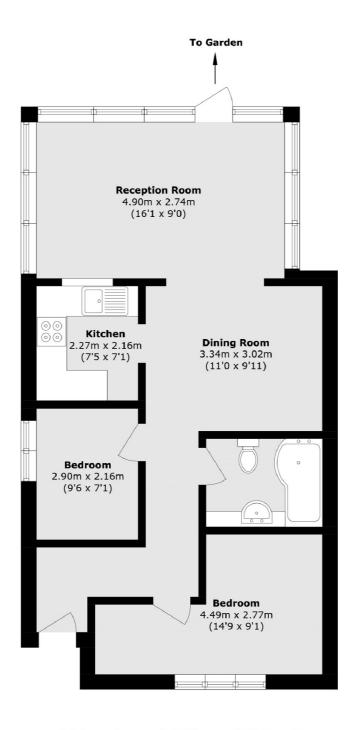

## Hook Rise North, KT6 £365,000

An immaculately presented ground floor maisonette. There is a private entrance, two bedrooms, separate kitchen and open plan reception/dining room. This property further benefits from a sunny private rear garden, off-street parking and a share of the freehold.

## Hook Rise North, Surbiton, KT6

Total area (approx.): 58.3 sq. m (627.5 sq. ft)

Surbiton

Surbiton

KT64QU

Sales

2 Claremont Road

020 8390 3939