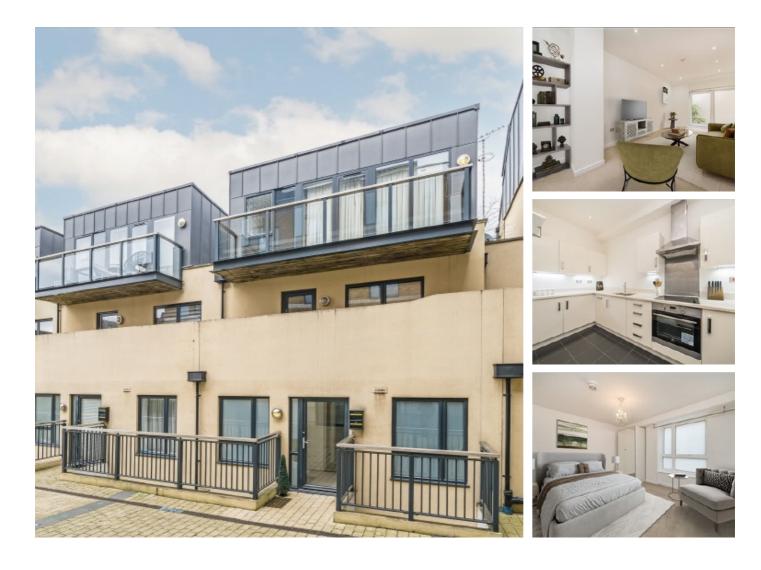

## Old Post Office Walk, KT6

£2,450 Per calendar month

In a popular modern development, this three/four bedroom split level apartment has it's own private courtyard, a separate kitchen and a large reception room.

Peacefully tucked away just off of Surbiton High Street is the prestigious phase two of the landmark Surbiton Plaza development.

#### Features

Three/Four Bedrooms Modern Development Separate Kitchen Underground Parking Private Courtyard Own Entrance