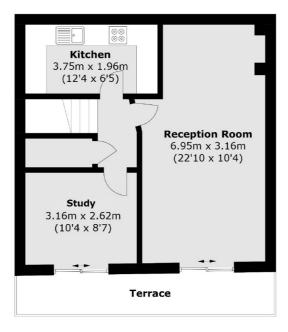

#### **Lower Ground Floor**

Total area (approx.): 94.6 sq. m (1,018.2 sq. ft) Terrace: 8.4 sq. m (90.4 sq. ft)

Surbiton 2 Claremont Road Surbiton KT6 4QU Lettings 020 8390 6544 Energy Rating: . We aim to make our particulars both accurate and reliable. However they are not guaranteed; nor do they form part of an offer or contract. If you require clarification on any points then please contact us, especially if you're traveling some distance to view. Please note that appliances and heating systems have not been tested and therefore no warranties can be given as to their good working order.