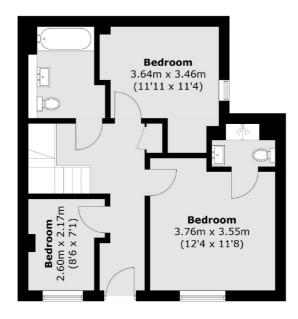

#### **Lower Ground Floor**

Total area (approx.): 94.6 sq. m (1,018.2 sq. ft) Terrace: 8.4 sq. m (90.4 sq. ft)

Surbiton 2 Claremont Road Surbiton KT6 4QU Lettings 020 8390 6544 Energy Rating: . We aim to make our particulars both accurate and reliable. However they are not guaranteed; nor do they form part of an offer or contract. If you require clarification on any points then please contact us, especially if you're traveling some distance to view. Please note that appliances and heating systems have not been tested and therefore no warranties can be given as to their good working order.