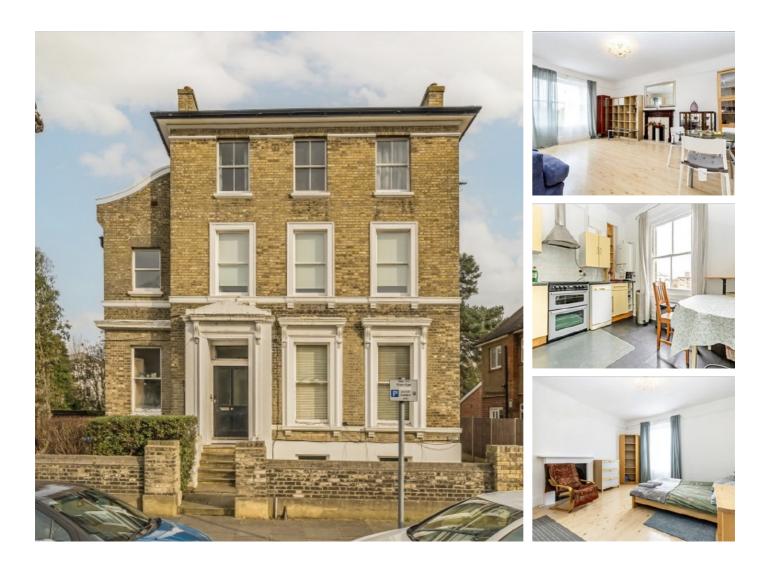

## Catherine Road, KT6 £2,000 Per calendar month

This well presented two double bedroom conversion apartment has a large reception room, separate kitchen as well as a private garage.

Catherine Road is off Portsmouth Road, with the idyllic River Thames, and the trendy Maple Road with its variety of pubs, restaurants and bars.

## Features

Two Double Bedrooms Conversion Apartment Separate Kitchen Larger Than Average River Road Close to Station Catherine Road, Surbiton, KT6

Surbiton 2 Claremont Road Surbiton KT6 4QU Lettings 020 8390 6544 Energy Rating: . We aim to make our particulars both accurate and reliable. However they are not guaranteed; nor do they form part of an offer or contract. If you require clarification on any points then please contact us, especially if you're traveling some distance to view. Please note that appliances and heating systems have not been tested and therefore no warranties can be given as to their good working order.