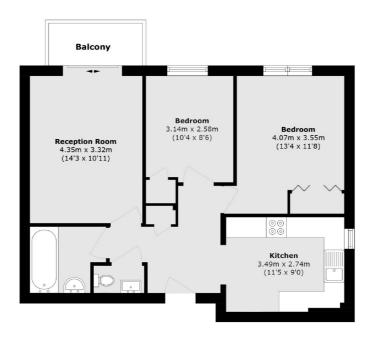

### **Ground Floor**

Total area (approx.): 61.3 sq. m (659.8 sq. ft)

Balcony area (approx.): 3.4 sq. m (36.5 sq. ft)

Outbuilding area (approx.): 10.9 sq. m (117.3 sq. ft)

Surbiton

Surbiton

Sales

KT6 4QU