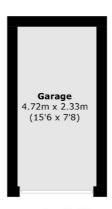

### **Outbuilding**

### **Ground Floor**

Total area (approx.): 61.3 sq. m (659.8 sq. ft)

Balcony area (approx.): 3.4 sq. m (36.5 sq. ft)

Outbuilding area (approx.): 10.9 sq. m (117.3 sq. ft)

Surbiton

Surbiton

Sales

KT6 4QU