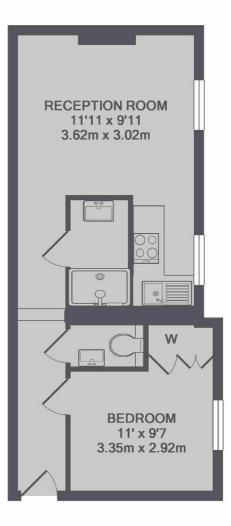

### Claremont Road, Surbiton, KT6

TOTAL APPROX. FLOOR AREA 23 SQ.FT. (2.1 SQ.M.)

TOTAL APPROX. FLOOR AREA 367 SQ.FT. (34.1 SQ.M.) (EXCLUDING STORAGE)

Surbiton 2 Claremont Road Surbiton KT6 4QU Lettings 020 8390 6544 Energy Rating: C. We aim to make our particulars both accurate and reliable. However they are not guaranteed; nor do they form part of an offer or contract. If you require clarification on any points then please contact us, especially if you're traveling some distance to view. Please note that appliances and heating systems have not been tested and therefore no warranties can be given as to their good working order.