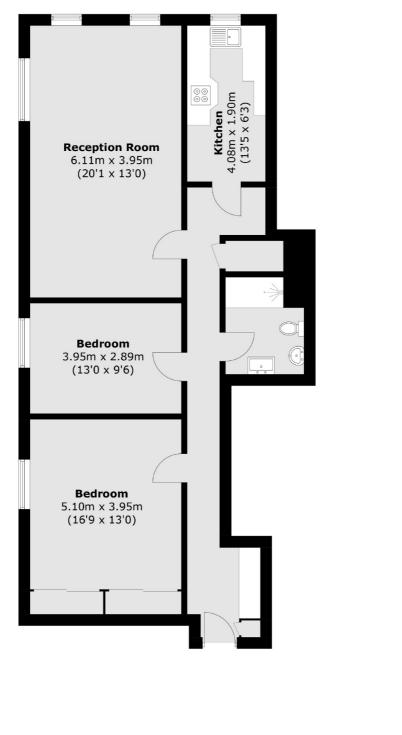

### Anglers Reach, Surbiton, KT6

Total area (approx.): 93.5 sq. m (1,006.4 sq. ft)

Surbiton 2 Claremont Road Surbiton KT6 4QU Sales 020 8390 3939 Energy Rating: C. We aim to make our particulars both accurate and reliable. However they are not guaranteed; nor do they form part of an offer or contract. If you require clarification on any points then please contact us, especially if you're traveling some distance to view. Please note that appliances and heating systems have not been tested and therefore no warranties can be given as to their good working order.