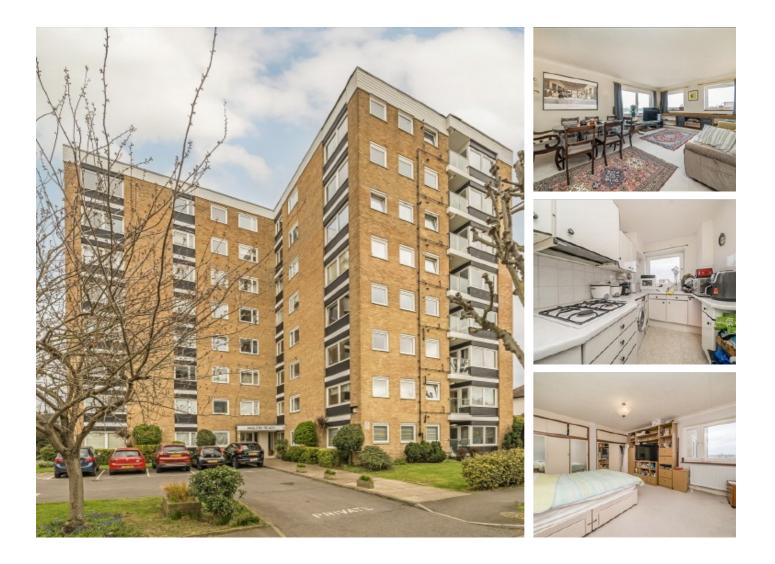

## Anglers Reach, KT6 £575,000

This generously sized and light-filled apartment offers breathtaking panoramic views of the river, Home Park, and the surrounding area. It features a spacious master bedroom, another large double bedroom, a wellproportioned reception room with dual-aspect windows overlooking the river, a generous kitchen, and a bathroom.

Anglers Reach is a popular block situated in a tree-lined road in the centre of Surbiton. The River Thames is on your door step and Surbiton's high street, mainline station as well as Kingston with it's shops and restaurants are all within 0.5 miles.

### Features

River Side Apartment Two Double Bedrooms Stunning River Views Close to Station Over 1000 Sq Ft Bright and Spacious