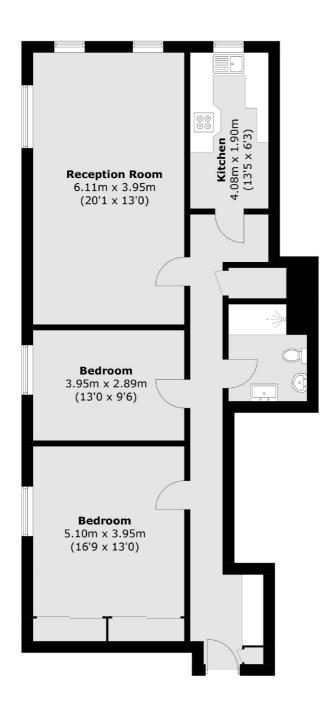

## Anglers Reach, Surbiton, KT6

Total area (approx.): 93.5 sq. m (1,006.4 sq. ft)

Surbiton

Surbiton

KT64QU

Sales

2 Claremont Road

020 8390 3939