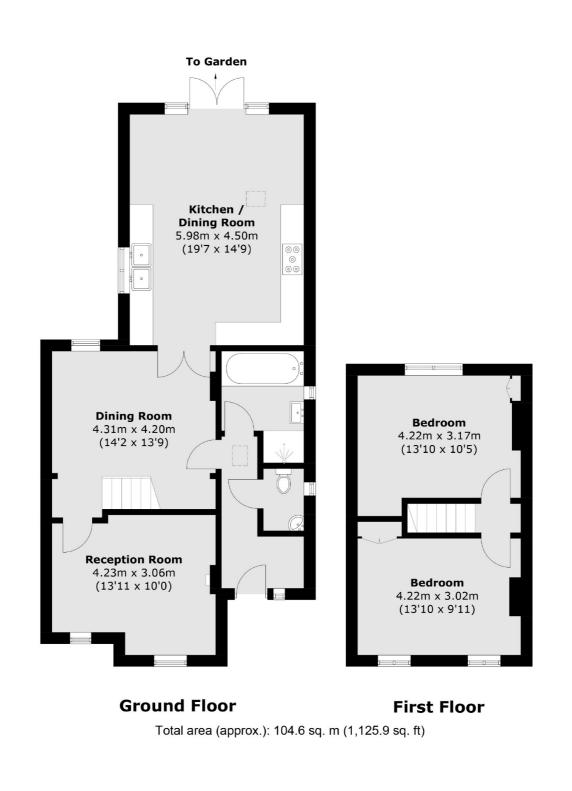

## Tolworth Road, KT6 £575,000

This semi detached family home is offered to the market with two double bedrooms, two reception rooms, a large open plan kitchen dining room, a spacious bathroom suite with a separate bath and shower and a fantastic sunny garden. This property also benefits from allocated off-street parking, side access and the possibility to convert downstairs living room to third bedroom. (STPP).