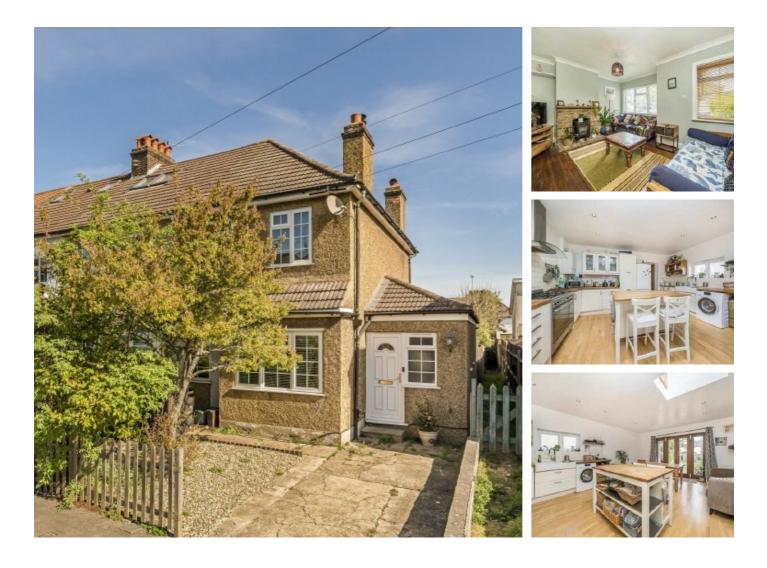

## Tolworth Road, KT6 £575,000

This semi detached family home is offered to the market with two double bedrooms, two reception rooms, a large open plan kitchen dining room, a spacious bathroom suite with a separate bath and shower and a fantastic sunny garden. This property also benefits from allocated off-street parking, side access and the possibility to convert downstairs living room to third bedroom. (STPP).

### Features

Semi Detached Two Double Bedrooms Off-Street Parking Large Rear Garden Open Plan Living Scope To Extend (STPP)