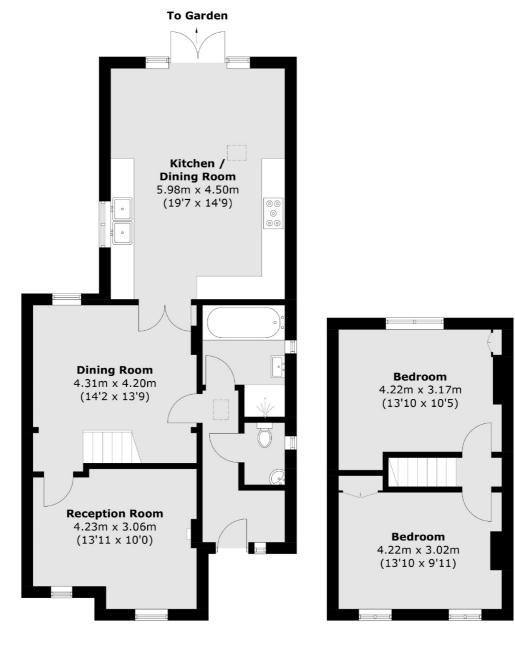

## Tolworth Road, KT6

£599,950

This semi detached family home is offered to the market with two double bedrooms, two reception rooms, a large open plan kitchen dining room, a spacious bathroom suite with a separate bath and shower and a fantastic sunny garden. This property also benefits from allocated offstreet parking, side access and the possibility to convert downstairs living room to third bedroom. (STPP).

## Tolworth Road, Surbiton, KT6

**Ground Floor** 

Surbiton

Surbiton

KT64QU

Sales

2 Claremont Road

020 8390 3939

**First Floor** 

Total area (approx.): 104.6 sq. m (1,125.9 sq. ft)