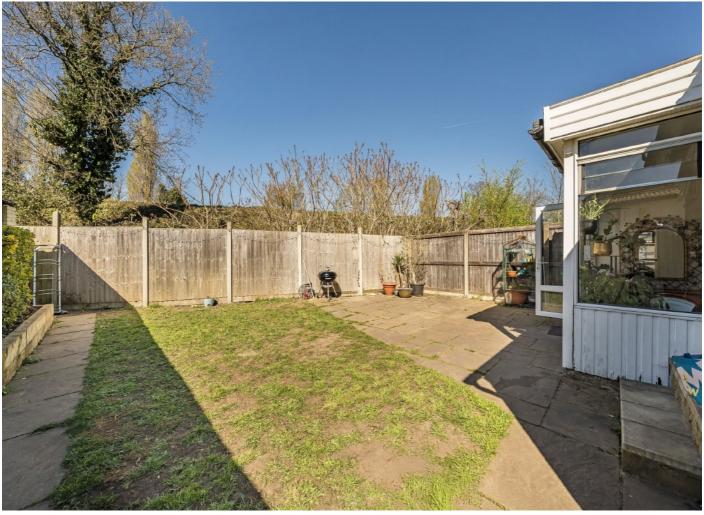

To the front of the house is plenty of off street parking and to the rear is a private garden. In addition there is a very large multi purpose garage/workshop to the side, This property could be extended to the side, rear or in to the loft (STPP).