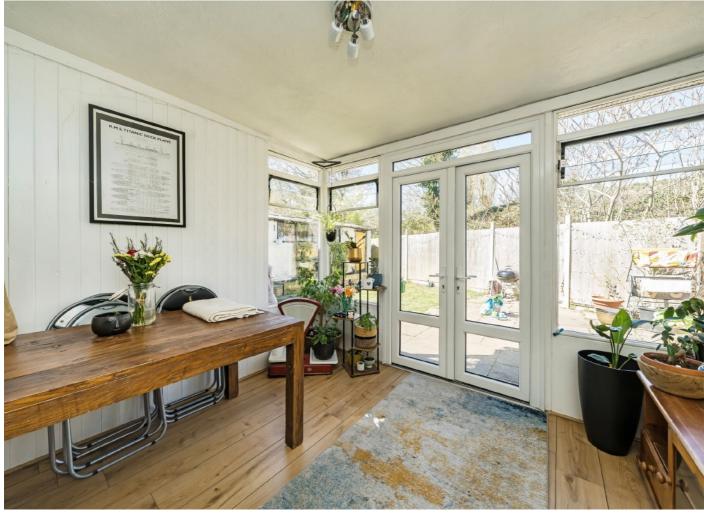

On the ground floor there is a spacious and bright front reception room, a WC, a second reception room, leading in to a garden room and a kitchen. Upstairs this property has three good size bedrooms and a family bathroom.

To the front of the house is plenty of off street parking and to the rear is a private garden. In addition there is a very large multi purpose garage/workshop to the side, This property could be extended to the side, rear or in to the loft (STPP).