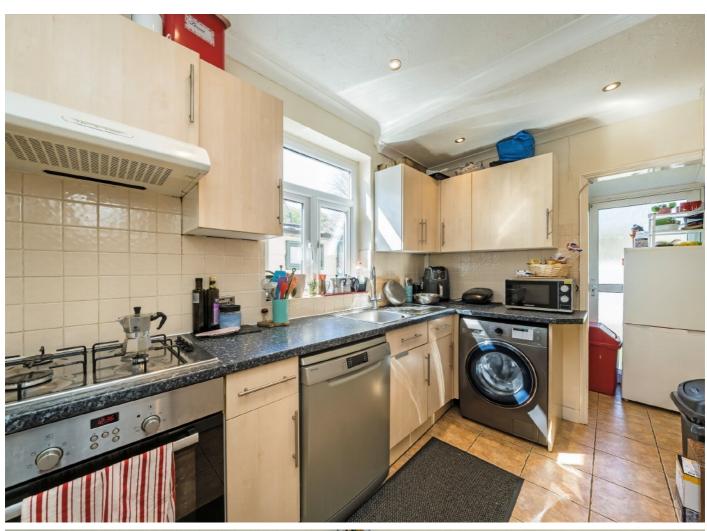

On the ground floor there is a spacious and bright front reception room, a WC, a second reception room, leading in to a garden room and a kitchen. Upstairs this property has three good size bedrooms and a family bathroom.