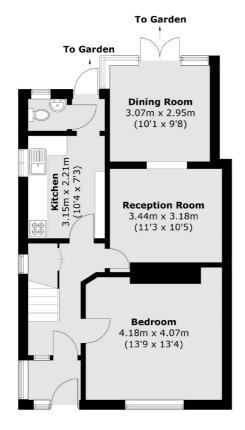

On the ground floor there is a spacious and bright front reception room, a WC, a second reception room, leading in to a garden room and a kitchen. Upstairs this property has three good size bedrooms and a family bathroom.

## Fleece Road, Surbiton, KT6

**Ground Floor** 

Surbiton

Surbiton

KT64QU

Sales

2 Claremont Road

020 8390 3939