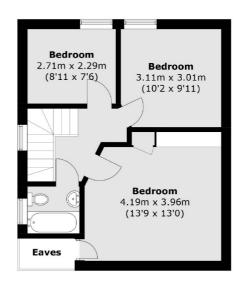

On the ground floor there is a spacious and bright front reception room, a WC, a second reception room, leading in to a garden room and a kitchen. Upstairs this property has three good size bedrooms and a family bathroom.

First Floor

Total area (approx.): 98.6 sq. m (1,061.3 sq. ft)
Outbuilding: 40.0 sq. m (430.5 sq. ft)
(Excluding Eaves)