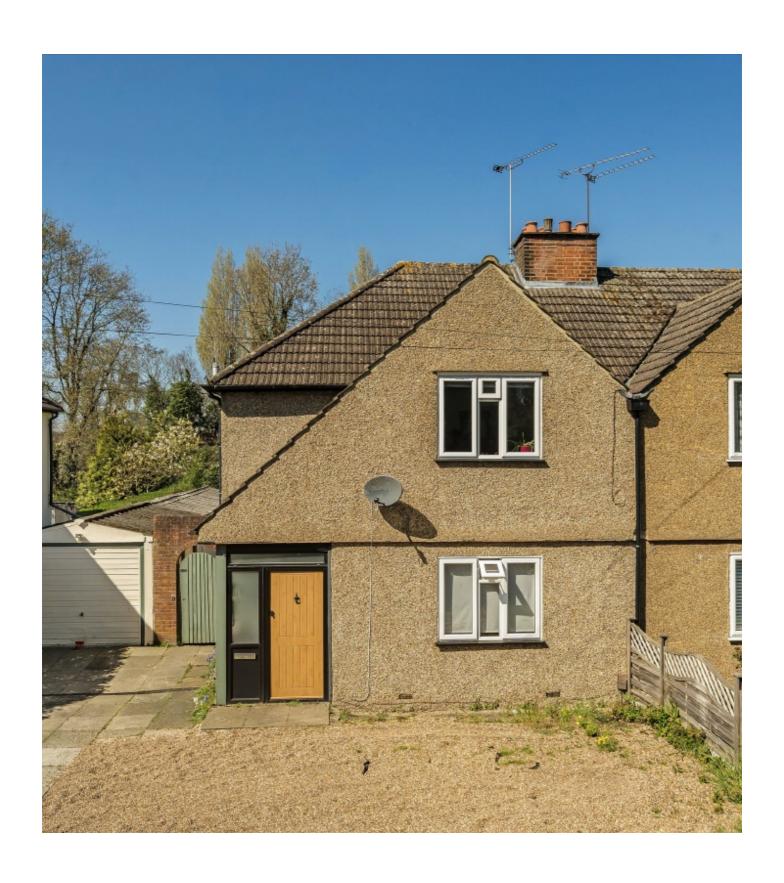

## Fleece Road, KT6

A wonderful three bedroom, semi detached family home situated in the sought after village of Long Ditton. This property has three receptions rooms, a downstairs cloak room, three bedrooms and a family bathroom. There is also a large garage/workshop to the side and rear.

To the front of the house is plenty of off street parking and to the rear is a private garden. In addition there is a very large multi purpose garage/workshop to the side, This property could be extended to the side, rear or in to the loft (STPP).

Fleece Road is in a family-friendly area of Long Ditton, just under a mile away from Surbiton town centre, with the mainline train station, shops, bars and restaurants. It is also close to Hinchley Wood School.