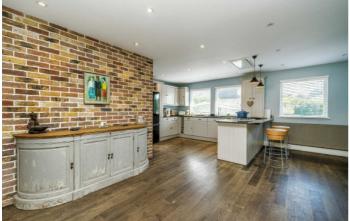

### The Island, KT7

On the ground floor there is an immaculate open plan living/dining room with a smart American style kitchen and a log burner. The riverside garden is accessed via large bi-fold doors. In addition, there is a utility room with built in storage and a cloakroom.