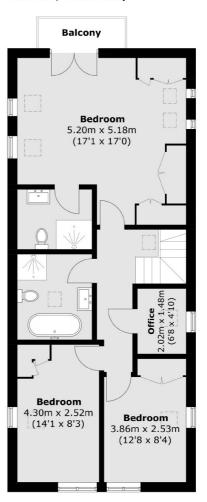

On the first floor is a master bedroom with plenty of useful built-in wardrobes and its own en-suite shower room. There is also a covered riverside balcony to enjoy the views of the river. There are also two further beautifully presented double bedrooms, a family bathroom, and a small office.

#### **Ground Floor**

Surbiton

Surbiton

KT64QU

Sales

2 Claremont Road

020 8390 3939

**First Floor** 

Total area (approx.): 150.2 sq. m (1,616.8 sq. ft) Summer house: 10.9 sq. m (117.3 sq. ft) Balcony area: 2.4 sq. m (25.8 sq. ft)