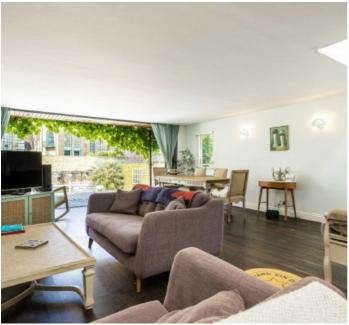

### The Island, KT7

On the ground floor there is an immaculate open plan living/dining room with a smart American style kitchen and a log burner. The riverside garden is accessed via large bi-fold doors. In addition, there is a utility room with built in storage and a cloakroom.