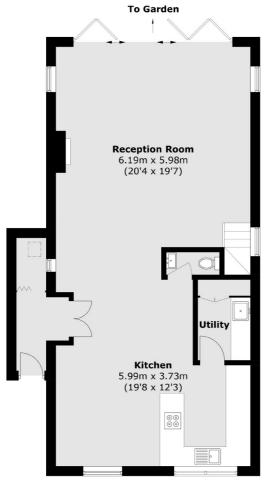

### The Island, KT7

On the ground floor there is an immaculate open plan living/dining room with a smart American style kitchen and a log burner. The riverside garden is accessed via large bi-fold doors. In addition, there is a utility room with built in storage and a cloakroom.

#### **Ground Floor**

Surbiton

Surbiton

KT64QU

Sales

2 Claremont Road

020 8390 3939

**First Floor** 

Total area (approx.): 150.2 sq. m (1,616.8 sq. ft) Summer house: 10.9 sq. m (117.3 sq. ft) Balcony area: 2.4 sq. m (25.8 sq. ft)