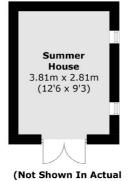

The south facing riverside garden is spectacular, set over several levels to enjoy every aspect of its location. There are steps down to the generous private mooring and to the front of the property there is a further peaceful and secluded garden with a detached summer house/shed. The Island has 48 freehold houses with moorings and this property offers space for a vessel of up to 6.5 m. With Riparian Rights.

### The Island, Thames Ditton, KT7

(Not Shown In Actual Location / Orientation)

Total area (approx.): 150.2 sq. m (1,616.8 sq. ft) Summer house: 10.9 sq. m (117.3 sq. ft) Balcony area: 2.4 sq. m (25.8 sq. ft)