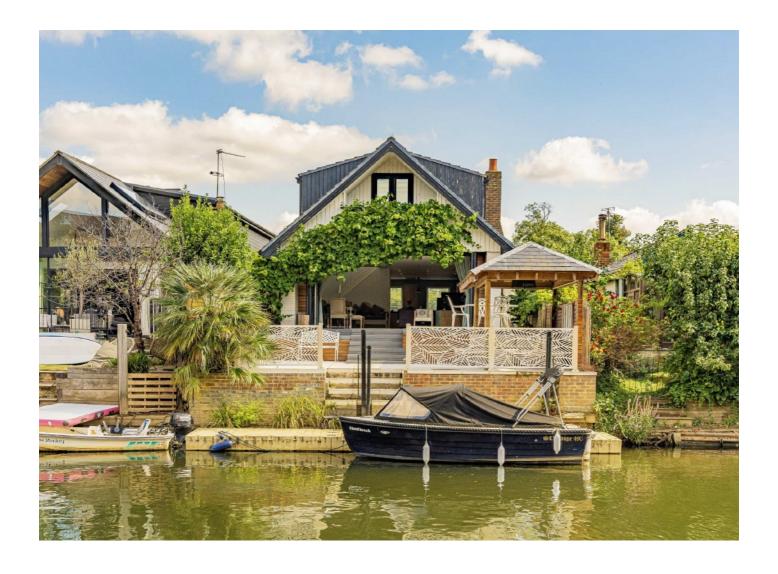

## The Island, KT7 £1,250,000

A beautiful riverside detached home on the River Thames, situated on a private Island opposite the grounds of the historic Hampton Court Palace. The property is accessed via a gated footbridge and is in the heart of Thames Ditton village. The property is brick-built and enjoys generous accommodation set out over two floors and views of the Thames at the end of the rear garden, this is simply a unique property.

The south facing riverside garden is spectacular, set over several levels to enjoy every aspect of its location. There are steps down to the generous private mooring and to the front of the property there is a further peaceful and secluded garden with a detached summer house/shed. The Island has 48 freehold houses with moorings and this property offers space for a vessel of up to 6.5 m. With Riparian Rights.

#### **Features**

Panoramic River Views
Detached House With Office
Three Bedrooms
Two Bathrooms
Gated Community
Large Private Mooring

Surbiton 020 8390 3939 dexters.co.uk