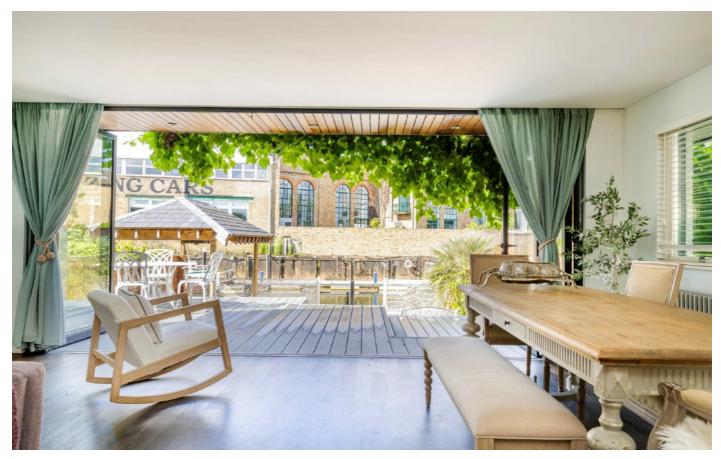

### The Island, KT7

On the ground floor there is an immaculate open plan living/dining room with a smart American style kitchen and a log burner. The riverside garden is accessed via large bi-fold doors. In addition, there is a utility room with built in storage and a cloakroom.