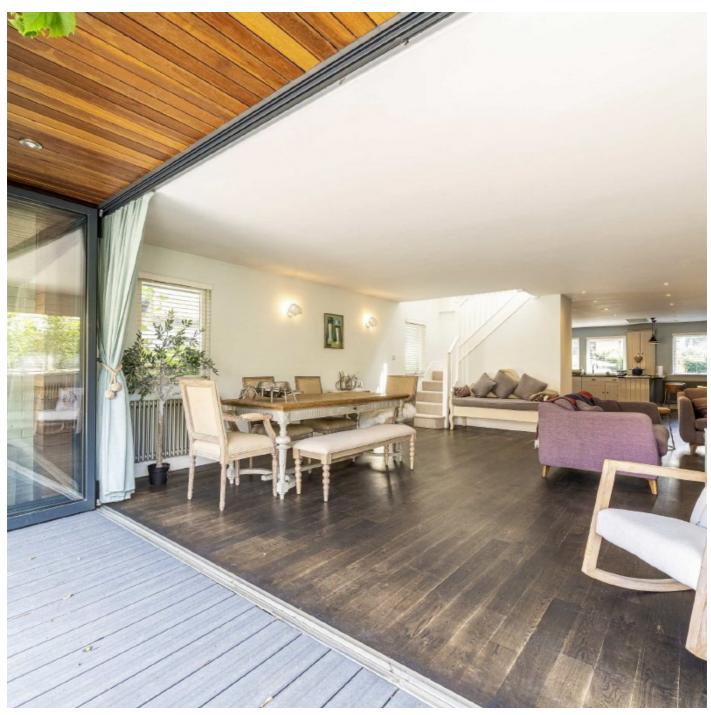

### The Island, KT7

On the ground floor there is an immaculate open plan living/dining room with a smart American style kitchen and a log burner. The riverside garden is accessed via large bi-fold doors. In addition, there is a utility room with built in storage and a cloakroom.

On the first floor is a master bedroom with plenty of useful built-in wardrobes and its own en-suite shower room. There is also a covered riverside balcony to enjoy the views of the river. There are also two further beautifully presented double bedrooms, a family bathroom, and a small office.