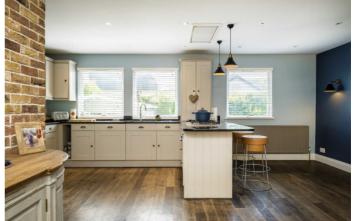

### The Island, KT7

On the ground floor there is an immaculate open plan living/dining room with a smart American style kitchen and a log burner. The riverside garden is accessed via large bi-fold doors. In addition, there is a utility room with built in storage and a cloakroom.