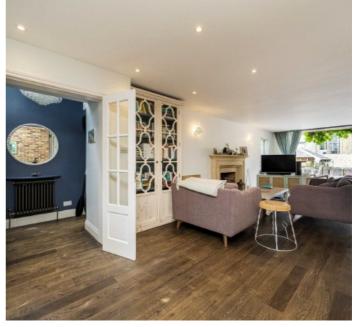

### The Island, KT7

On the ground floor there is an immaculate open plan living/dining room with a smart American style kitchen and a log burner. The riverside garden is accessed via large bi-fold doors. In addition, there is a utility room with built in storage and a cloakroom.