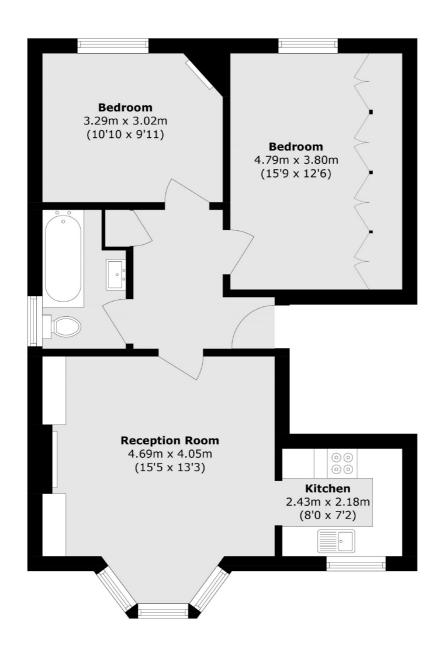

## King Charles Road, KT5 £485,000

A larger than average and immaculately presented two double bedroom apartment, set within an imposing Victorian building. This property is well proportioned at over 700sqft and is full of period charm including fireplaces, cornicing, picture rails and ceiling roses. The property is offered to the market with a shared rear garden, off street parking and a share of the freehold.

## King Charles Road, Surbiton, KT5

Total area (approx.): 67.6 sq. m (727.6 sq. ft)

Surbiton

Surbiton

KT64QU

Sales

2 Claremont Road

020 8390 3939