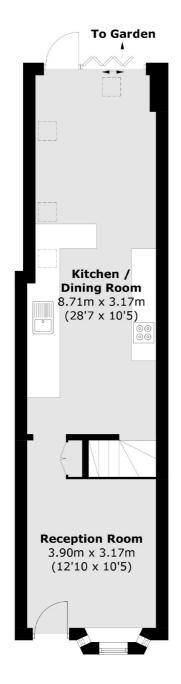

## Alexandra Road, Thames Ditton, KT7

**Ground Floor** 

Surbiton

Surbiton

Lettings

KT6 4QU

020 8390 6544

2 Claremont Road

**First Floor** 

**Second Floor** 

Total area (approx.): 99.8 sq. m (1,074.2 sq. ft) (Excluding Eaves)