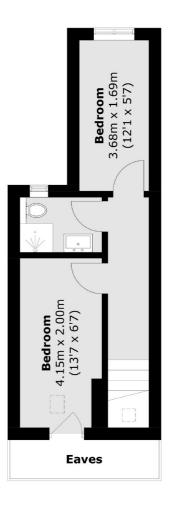

## Alexandra Road, Thames Ditton, KT7

**Ground Floor** 

Surbiton

Surbiton

Lettings

KT6 4QU

020 8390 6544

2 Claremont Road

**First Floor** 

**Second Floor** 

Total area (approx.): 99.8 sq. m (1,074.2 sq. ft) (Excluding Eaves)