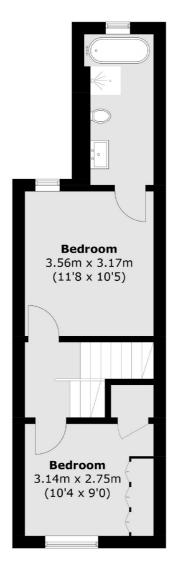

**First Floor** 

**Second Floor** 

Total area (approx.): 99.8 sq. m (1,074.2 sq. ft) (Excluding Eaves)