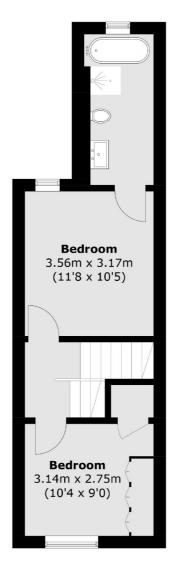

**First Floor** 

**Second Floor** 

Total area (approx.): 99.8 sq. m (1,074.2 sq. ft) (Excluding Eaves)

## Alexandra Road, KT7

£2,895 Per calendar month

This family home offers a front reception room, a spacious kitchen/diner with bi-folding doors on to your own private rear garden, three double bedrooms and two bathrooms.

## **Features**

Spacious Kitchen/Diner Separate Living Room Three Double Bedrooms Two Bathrooms Private Rear Garden Great Location

Surbiton 020 8390 6544 dexters.co.uk