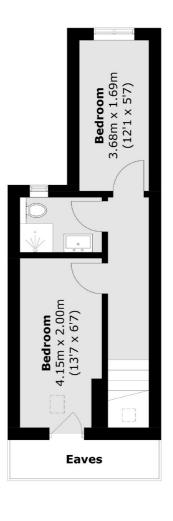

**First Floor** 

**Second Floor** 

Total area (approx.): 99.8 sq. m (1,074.2 sq. ft) (Excluding Eaves)

## Alexandra Road, KT7

£2,895 Per calendar month

This family home offers a front reception room, a spacious kitchen/diner with bi-folding doors on to your own private rear garden, three double bedrooms and two bathrooms.

## **Features**

Spacious Kitchen/Diner Separate Living Room Three Double Bedrooms Two Bathrooms Private Rear Garden Great Location

Surbiton 020 8390 6544 dexters.co.uk