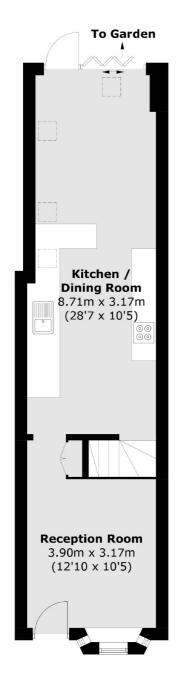

## Alexandra Road, Thames Ditton, KT7

**Ground Floor** 

Surbiton

Surbiton

Lettings

KT6 4QU

020 8390 6544

2 Claremont Road

## Alexandra Road, KT7

£2,895 Per calendar month

This family home offers a front reception room, a spacious kitchen/diner with bi-folding doors on to your own private rear garden, three double bedrooms and two bathrooms.

## **Features**

Spacious Kitchen/Diner Separate Living Room Three Double Bedrooms Two Bathrooms Private Rear Garden Great Location

Surbiton 020 8390 6544 dexters.co.uk