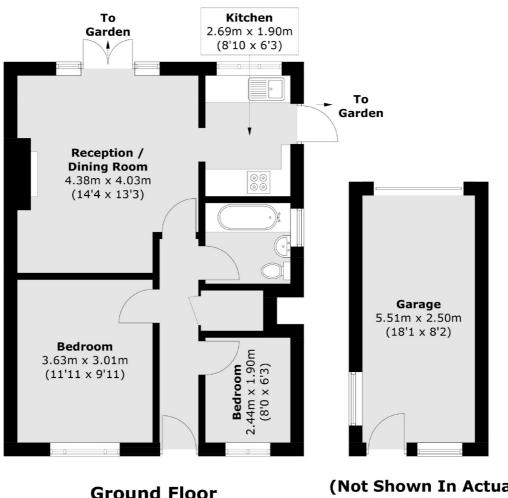

## Villiers Close, KT5 £365,000

This bright and airy two bed maisonette is located in a peaceful cul-de-sac on the Kingston and Surbiton borders. There is a good sized reception room, modern kitchen, bathroom and a pretty private garden with direct access. The property further benefits from a long lease of over 900 years, a garage and a front and rear private garden.

## **Features**

Ground Floor Maisonette Two Bedrooms Private Garden Garage Peaceful Cul-De-Sac Long Lease over 900 yrs

Surbiton 020 8390 3939 dexters.co.uk

## Villiers Close, Surbiton, KT5

**Ground Floor** 

Surbiton

Surbiton

KT64QU

Sales

2 Claremont Road

020 8390 3939

(Not Shown In Actual **Location / Orientation)** 

Total area (approx.): 49.4 sq. m (531.7 sq. ft) Garage: 13.9 sq. m (149.6 sq. ft)