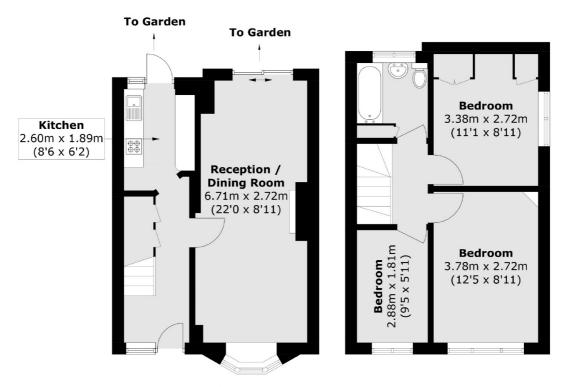

## Barnsbury Crescent, KT5 £450,000

This terraced family home is offered to the market with no onward chain and includes a through reception/dining room, a separate kitchen, three bedrooms and a private rear garden. There is also scope to modernise throughout and space to extend on the ground floor (STPP).

## **Features**

Terraced Family Home Double Reception/Dining Room Separate Kitchen Three Bedrooms Large Garden Scope To Extend (STPP)

Surbiton 020 8390 3939 dexters.co.uk

## Barnsbury Crescent, Surbiton, KT5

**Ground Floor** 

Surbiton

Surbiton

KT64QU

Sales

2 Claremont Road

020 8390 3939

**First Floor** 

Total area (approx.): 65.1 sq. m (700.7 sq. ft)