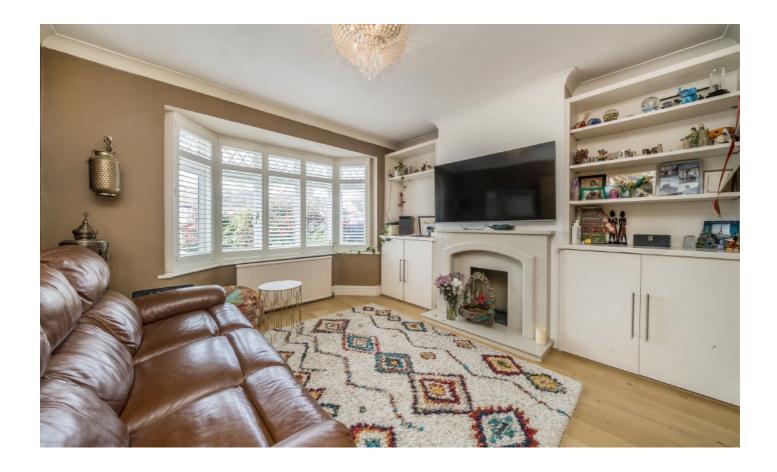

A porch has been added to the front of the ground floor to create useful additional space and the rear of the property has been extended to provide a generous kitchen/dining space with doors out to the large garden. There is a also a through reception room and a downstairs w/c and utility room.