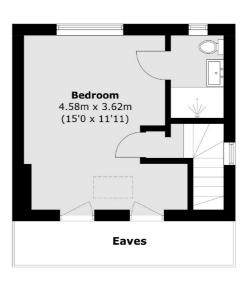

On the first floor there are two double bedrooms, a good size single bedroom and a family bathroom. The loft has been converted to provide a master bedroom with ensuite bathroom.

The property further benefits from a fantastic, sunny garden and off street parking.

## **Second Floor**

**Ground Floor** 

Surbiton

Surbiton

KT64QU

Sales

2 Claremont Road

020 8390 3939

**First Floor** 

Total area (approx.): 126.5 sq. m (1,361.7 sq. ft) (Excluding Eaves)

Energy Rating: C. We aim to make our particulars both accurate and reliable. However they are not guaranteed; nor do they form part of an offer or contract. If you require clarification on any points then please contact us, especially if you're traveling some distance to view. Please note that appliances and heating systems have not been tested and therefore no warranties can be given as to their good working order.