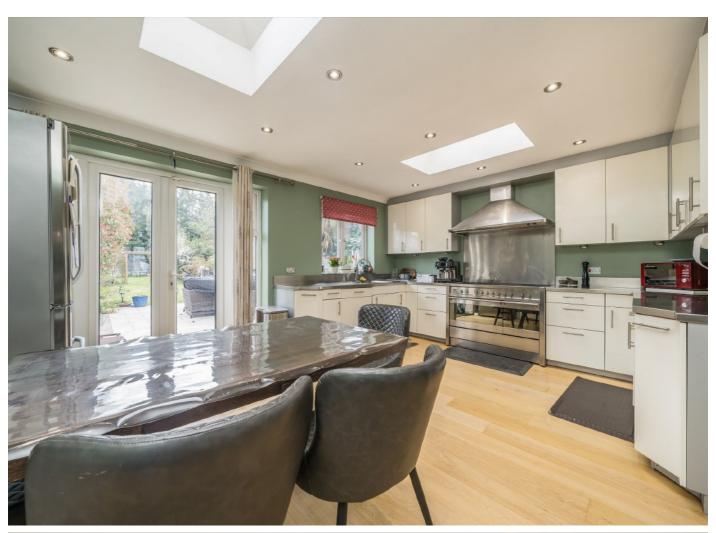

A porch has been added to the front of the ground floor to create useful additional space and the rear of the property has been extended to provide a generous kitchen/dining space with doors out to the large garden. There is a also a through reception room and a downstairs w/c and utility room.