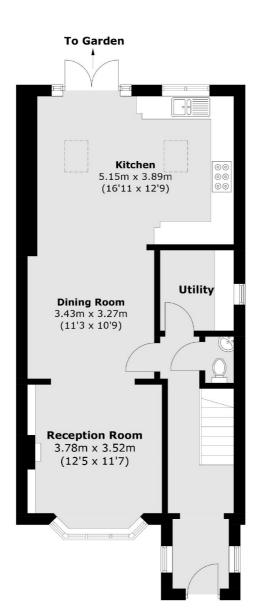

A porch has been added to the front of the ground floor to create useful additional space and the rear of the property has been extended to provide a generous kitchen/dining space with doors out to the large garden. There is a also a through reception room and a downstairs w/c and utility room.

## **Second Floor**

**Ground Floor** 

Surbiton

Surbiton

KT64QU

Sales

2 Claremont Road

020 8390 3939

**First Floor** 

Total area (approx.): 126.5 sq. m (1,361.7 sq. ft) (Excluding Eaves)

Energy Rating: C. We aim to make our particulars both accurate and reliable. However they are not guaranteed; nor do they form part of an offer or contract. If you require clarification on any points then please contact us, especially if you're traveling some distance to view. Please note that appliances and heating systems have not been tested and therefore no warranties can be given as to their good working order.