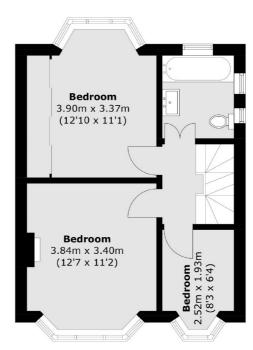

On the first floor there are two double bedrooms, a good size single bedroom and a family bathroom. The loft has been converted to provide a master bedroom with ensuite bathroom.

The property further benefits from a fantastic, sunny garden and off street parking.

**First Floor** 

Total area (approx.): 126.5 sq. m (1,361.7 sq. ft) (Excluding Eaves)

Energy Rating: C. We aim to make our particulars both accurate and reliable. However they are not guaranteed; nor do they form part of an offer or contract. If you require clarification on any points then please contact us, especially if you're traveling some distance to view. Please note that appliances and heating systems have not been tested and therefore no warranties can be given as to their good working order.