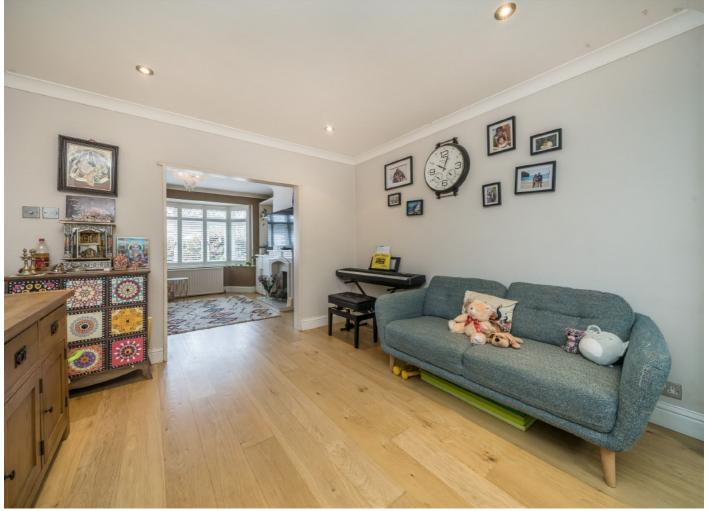

A porch has been added to the front of the ground floor to create useful additional space and the rear of the property has been extended to provide a generous kitchen/dining space with doors out to the large garden. There is a also a through reception room and a downstairs w/c and utility room.