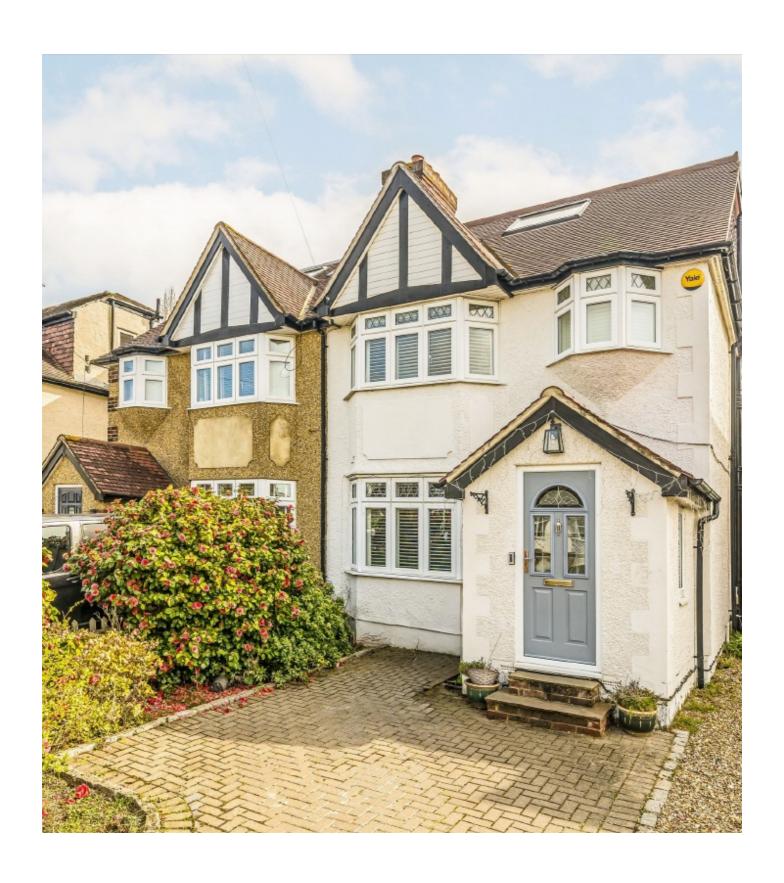

## **Grand Avenue, KT5**

A wonderful, four bedroom, two reception, ground floor extended, semi detached family home is well presented throughout. There is off street parking to the front and a wonderful 130ft garden to the rear.

A porch has been added to the front of the ground floor to create useful additional space and the rear of the property has been extended to provide a generous kitchen/dining space with doors out to the large garden. There is a also a through reception room and a downstairs w/c and utility room.

## **Features**

Semi Detached Off Street Parking Large Garden Four Bedrooms Two bathrooms New Porch