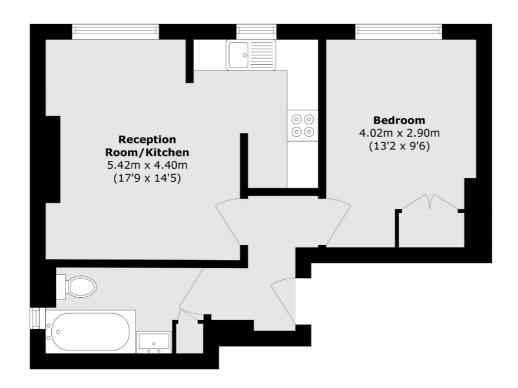

## King Charles Road, Surbiton, KT5

Total area (approx.): 42.5 sq. m (457.4 sq. ft)

Surbiton

Surbiton

KT64QU

Sales

2 Claremont Road

020 8390 3939