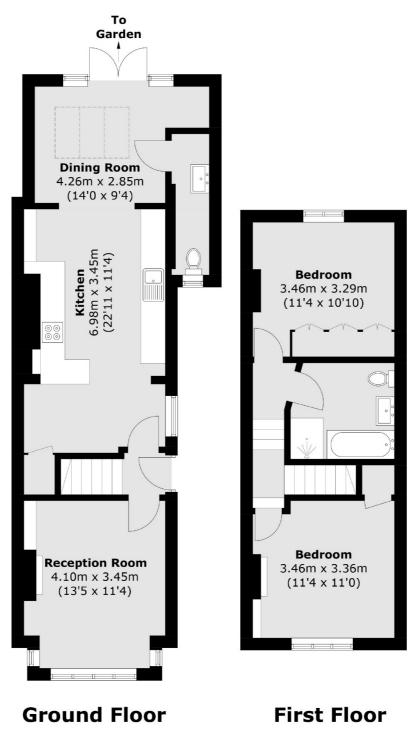

### Ditton Hill Road, Surbiton, KT6

Total area (approx.): 88.0 sq. m (947.2 sq. ft)

Surbiton 2 Claremont Road Surbiton KT6 4QU Sales 020 8390 3939 Energy Rating: D. We aim to make our particulars both accurate and reliable. However they are not guaranteed, nor do they form part of an offer or contract. If you require clarification on any points then please contact us, especially if you're traveling some distance to view. Please note that appliances and heating systems have not been tested and therefore no warranties can be given as to their good working order.