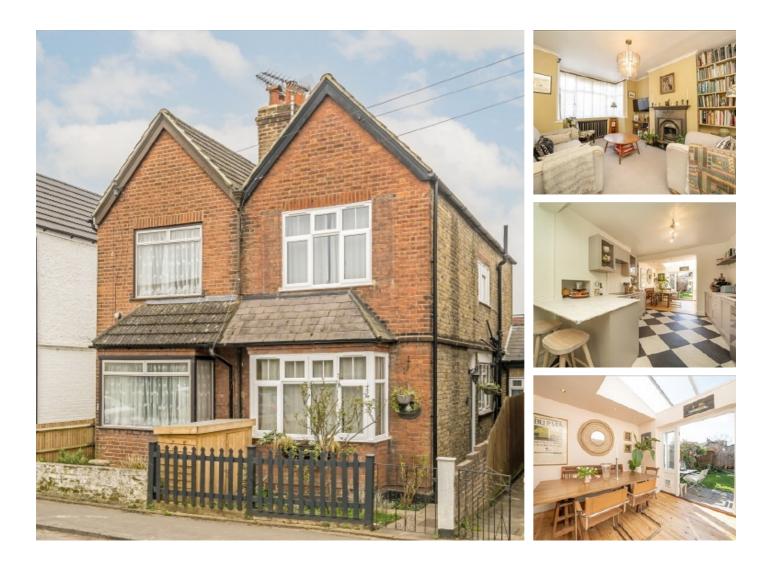

## **Ditton Hill Road, KT6** £699,950

This beautifully renovated two bedroom semi detached property is situated in Long Ditton Village. This exposed brick, square bay fronted home is immaculately presented throughout and offers a front reception room, rear kitchen with dining room/study area, two double bedrooms and a modern family bathroom. In addition there is pretty rear garden and no onward chain.

#### Features

Renovated Period House Modern Extended Kitchen Two Reception Rooms Two Double Bedrooms Pretty Private Garden No Onward Chain