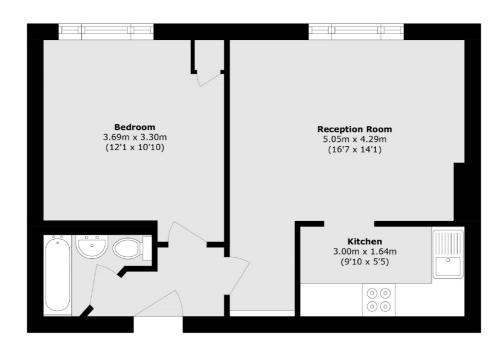

## Manor Drive, KT5 £260,000

This pretty tile hung Edwardian conversion apartment is offered to the market with no onward chain and a share of the freehold. Accommodation includes a bright double bedroom, a good sized reception room with separate kitchen, a sunny communal garden and allocated parking. This property is an ideal buy for first time buyers or investors.

## Manor Drive, Surbiton, KT5

Total area (approx.): 38.8 sq. m (417.6 sq. ft)

Surbiton

Surbiton

KT64QU

Sales

2 Claremont Road

020 8390 3939