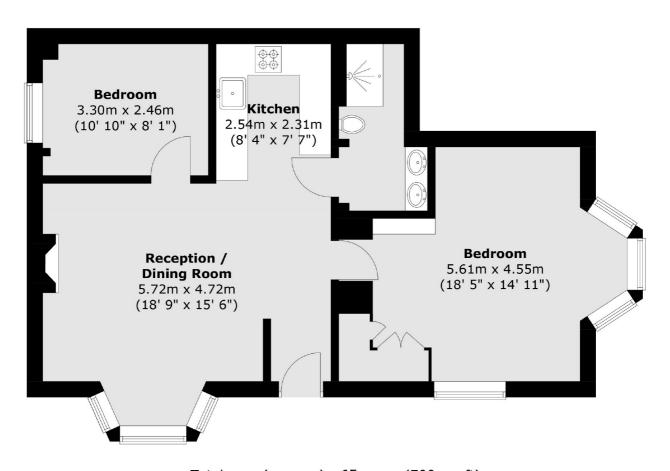

## Maple Road, Surbiton, KT6

Total area (approx.): 65 sq. m (700 sq. ft)

Surbiton

Surbiton

KT64QU

Sales

2 Claremont Road

020 8390 3939