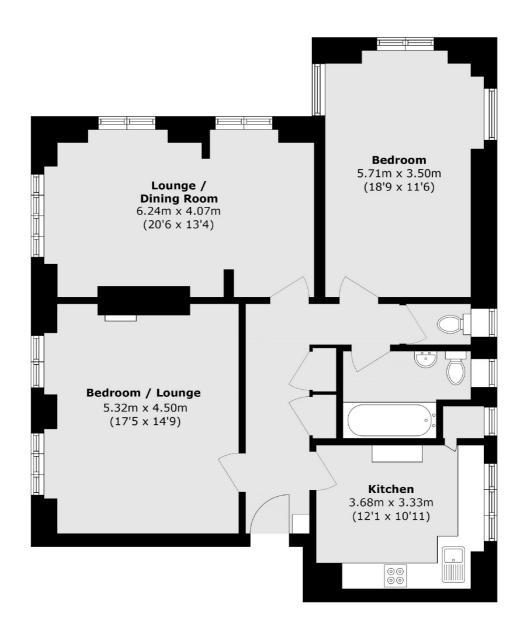

## Portsmouth Road, Surbiton, KT6

Total area (approx.): 106.6 sq. m (1147.4 sq. ft)

Surbiton

Surbiton

KT64QU

Sales

2 Claremont Road

020 8390 3939