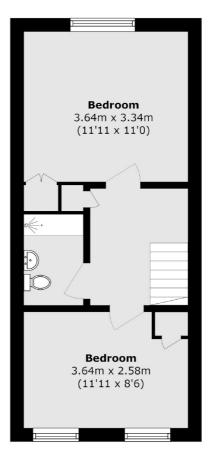

## Elmbridge Avenue, KT5 £299,950

A bright and spacious, split level, two double bedroom apartment. This purpose built flat is well presented throughout and offers a separate kitchen, large reception/dining room, two double bedrooms and a smart bathroom. There are communal grounds, off street parking and it is also being sold with no onward chain

## Elmbridge Avenue, Surbiton, KT5

**Third Floor** 

**Fourth Floor** 

Total area (approx.): 64.1 sq. m (689.9 sq. ft)

020 8390 3939