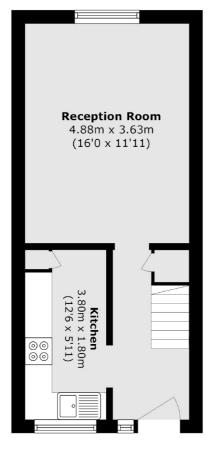

## Elmbridge Avenue, KT5 £299,950

A bright and spacious, split level, two double bedroom apartment. This purpose built flat is well presented throughout and offers a separate kitchen, large reception/dining room, two double bedrooms and a smart bathroom. There are communal grounds, off street parking and it is also being sold with no onward chain

## Elmbridge Avenue, Surbiton, KT5

**Third Floor** 

**Fourth Floor** 

Total area (approx.): 64.1 sq. m (689.9 sq. ft)

020 8390 3939