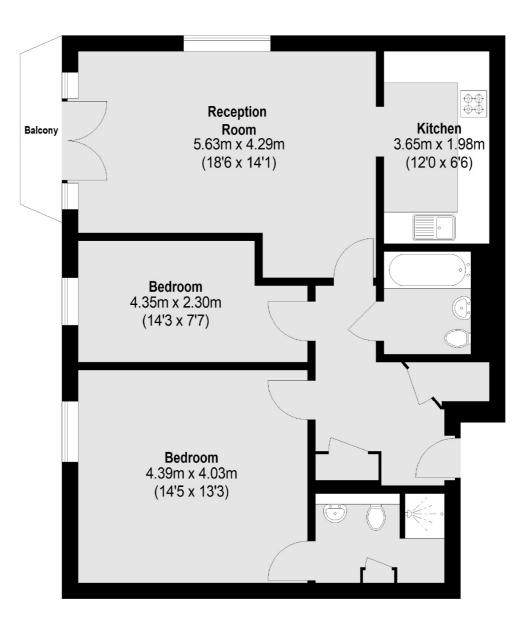

### Avenue Elmers, Surbiton, KT6

Total area (approx.): 76.34 sq. m (822 Sq. ft) Balcony: 2.56 sq. m (28 Sq. ft)

Surbiton 2 Claremont Road Surbiton KT6 4QU Sales 020 8390 3939 Energy Rating: C. We aim to make our particulars both accurate and reliable. However they are not guaranteed; nor do they form part of an offer or contract. If you require clarification on any points then please contact us, especially if you're traveling some distance to view. Please note that appliances and heating systems have not been tested and therefore no warranties can be given as to their good working order.